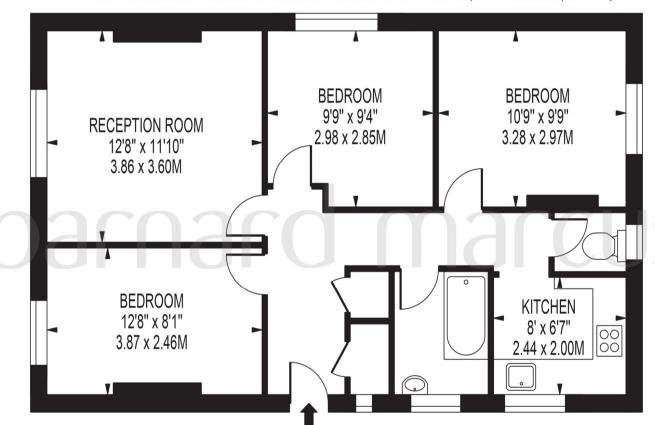

# **CLARKE HOUSE**

APPROXIMATE GROSS INTERNAL FLOOR AREA: 704 SQ FT - 65.38 SQ M

# SECOND FLOOR

FOR ILLUSTRATION PURPOSES ONLY

THIS FLOOR PLAN SHOULD BE USED AS A SENERAL OUTLINE FOR GUIDANCE ONLY AND DOES NOT CONSTITUTE IN WHOLE OR IN PART AN OFFER OR CONTRACT.
ANY INTENDING PURCHASER OR LESSEE SHOULD SATISFY THEMSELVES BY INSPECTION, SEARCHES, ENQUIRIES AND FULL SURVEY AS TO THE CORRECTINESS OF EACH STATEMENT.
ANY AREAS, MEASUREMENTS OR DISTANCES QUOTED ARE APPROXIMATE AND SHOULD NOT BE USED TO VALUE A PROPERTY OR BE THE BASIS OF ANY SALE OR LET.