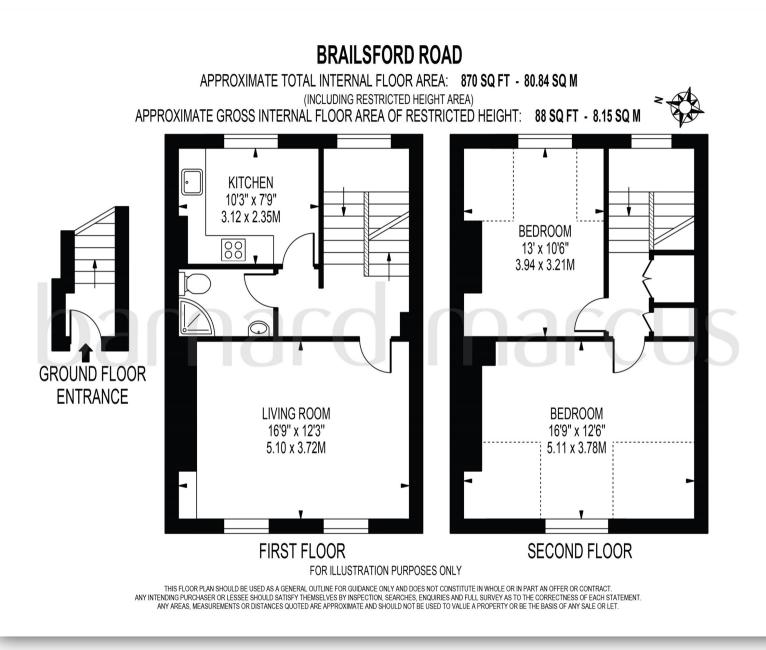

## 21 Brailsford Road, London

- Two Double Bedrooms
- Split-Level
- Newly Fitted Kitchen
- Close Proximity to Brixton High Street
- Popular Residential Road

Tenure: Freehold EPC Rating: Awaited