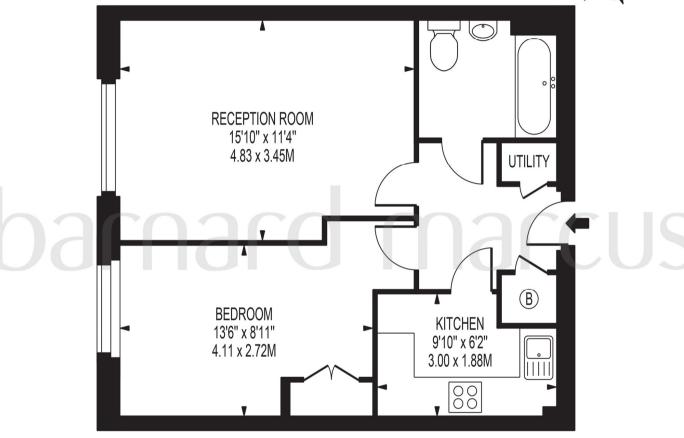

# **EFFRA PARADE BRIXTON**

APPROXIMATE GROSS INTERNAL FLOOR AREA: 481 SQ FT - 44.69 SQ M

**GROUND FLOOR** 

FOR ILLUSTRATION PURPOSES ONLY

THIS FLOOR PLAN SHOULD BE USED AS A GENERAL OUTLINE FOR GUIDANCE ONLY AND DOES NOT CONSTITUTE IN WHOLE OR IN PART AN OFFER OR CONTRACT.

ANY INTENDING PURCHASER OR LESSEE SHOULD SATISFY THEMSELVES BY INSPECTION, SEARCHES, ENQUIRIES AND FULL SURVEY AS TO THE CORRECTNESS OF EACH STATEMENT.

ANY AREAS, MEASUREMENTS OR DISTANCES QUOTED ARE APPROXIMATE AND SHOULD NOT BE USED TO VALUE A PROPERTY OR BE THE BASIS OF ANY SALE OR LET.