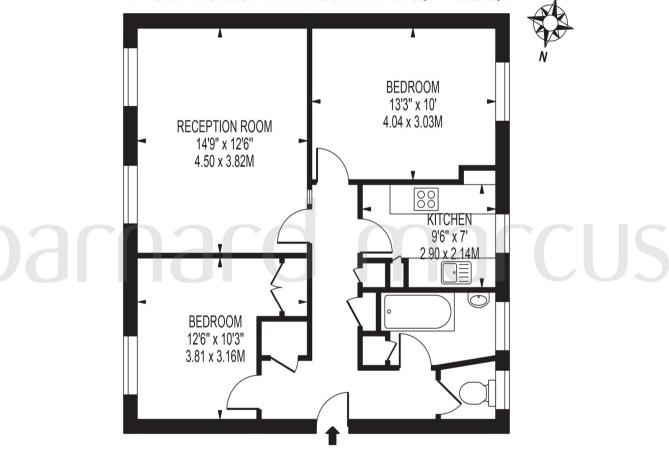

# **CORNWALLIS COURT**

APPROXIMATE GROSS INTERNAL FLOOR AREA: 677 SQ FT - 62.85 SQ M

THIRD FLOOR

FOR ILLUSTRATION PURPOSES ONLY

THIS FLOOR PLAN SHOULD BE USED AS A SENERAL OUTLINE FOR GUIDANCE ONLY AND DOES NOT CONSTITUTE IN WHOLE OR IN PART AN OFFER OR CONTRACT.
ANY INTENDING PURCHASER OR LESSEE SHOULD SATISFY THEMSELVES BY INSPECTION, SEARCHES, ENQUIRIES AND FULL SURVEY AS TO THE CORRECTINESS OF EACH STATEMENT.
ANY AREAS, MEASUREMENTS OR DISTANCES QUOTED ARE APPROXIMATE AND SHOULD NOT BE USED TO VALUE A PROPERTY OR BE THE BASIS OF ANY SALE OR LET.