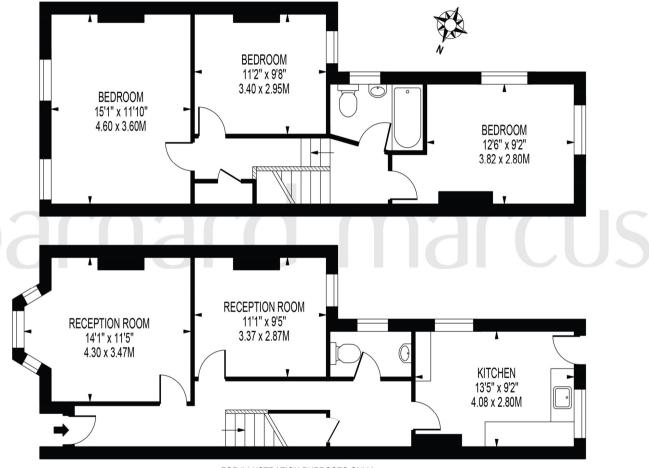

TALMA ROAD

APPROXIMATE GROSS INTERNAL FLOOR AREA: 1100 SQ FT - 102.19 SQ M

FOR ILLUSTRATION PURPOSES ONLY

THIS FLOOR PLAN SHOULD BE USED AS A GENERAL OUTLINE FOR GUIDANCE ONLY AND DOES NOT CONSTITUTE IN WHOLE OR IN PART AN OFFER OR CONTRACT.

ANY INTENDING PURCHASER OR LESSEE SHOULD SATISFY THEMSELVES BY INSPECTION, SEARCHES, ENQUIRIES AND FULL SURVEY AS TO THE CORRECTINESS OF EACH STATEMENT.

ANY AREAS, MEASUREMENTS OR DISTANCES QUOTED ARE APPROXIMATE AND SHOULD NOT BE USED TO VALUE A PROPERTY OR BE THE BASIS OF ANY SALE OR LET.