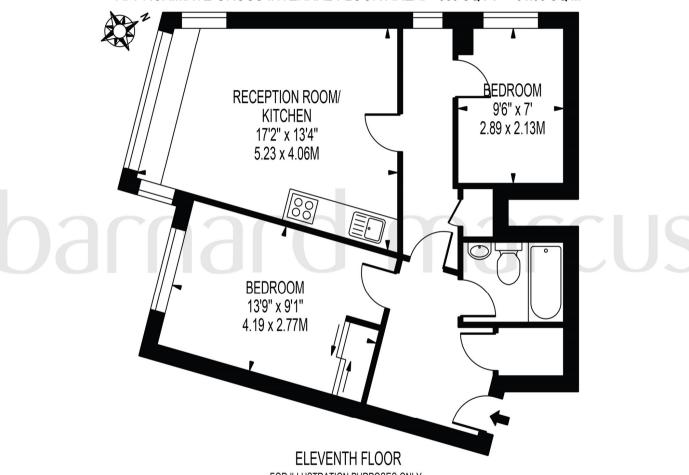

## **BEDFORD HOUSE**

APPROXIMATE GROSS INTERNAL FLOOR AREA: 559 SQ FT - 51.93 SQ M

FOR ILLUSTRATION PURPOSES ONLY

THIS FLOOR PLAN SHOULD BE USED AS A GENERAL OUTLINE FOR GUIDANCE ONLY AND DOES NOT CONSTITUTE IN WHOLE OR IN PART AN OFFER OR CONTRACT.
ANY INTENDING PURCHASER OR LESSEE SHOULD SATISFY THEMSELVES BY INSPECTION, SEARCHES, ENQUIRIES AND FULL SURVEY AS TO THE CORRECTIVESS OF EACH STATEMENT.
ANY AREAS, MEASUREMENTS OR DISTANCES QUOTED ARE APPROXIMATE AND SHOULD NOT BE USED TO VALUE A PROPERTY OR BE THE BASIS OF ANY SALE OR LET.