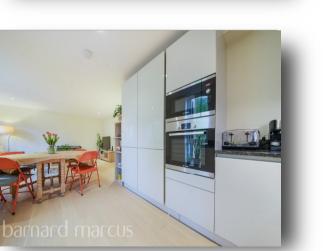

## **Courland Grove, London**

This stunning two-bedroom apartment offering 837 Sq. Ft. is not one to be missed. Further benefits include a much bigger than average master bedroom with fitted in storage, a large reception room/dining room/ kitchen, a three piece family bathroom and a fantastic location.

This stunning two-bedroom apartment offering 837 Sq. Ft. is not one to be missed. Further benefits include a much bigger than average master bedroom with fitted in storage, a large reception room/dining room/ kitchen, a three-piece family bathroom and a fantastic location.

## **Courland Grove, London**

- Two bedroom Apartment
- Stunning Condition
- Bigger than average Master Bedroom
- Fantastic Location
- Three piece family bathroom