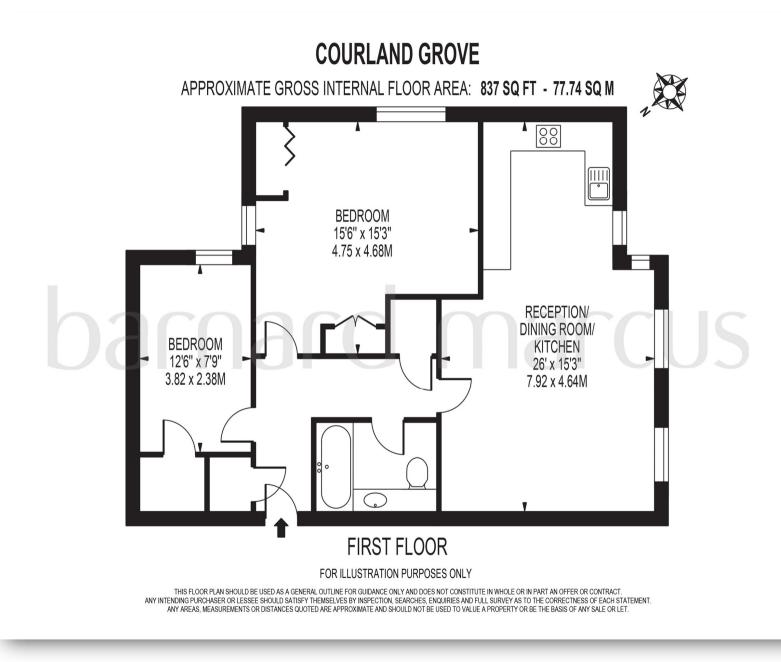

## **Courland Grove, London**

This stunning two-bedroom apartment offering 837 Sq. Ft. is not one to be missed. Further benefits include a much bigger than average master bedroom with fitted in storage, a large reception room/dining room/ kitchen, a three piece family bathroom and a fantastic location.

This stunning two-bedroom apartment offering 837 Sq. Ft. is not one to be missed. Further benefits include a much bigger than average master bedroom with fitted in storage, a large reception room/dining room/ kitchen, a three-piece family bathroom and a fantastic location.

## **Courland Grove, London**

- Two bedroom Apartment
- Stunning Condition
- Bigger than average Master Bedroom
- Fantastic Location
- Three piece family bathroom