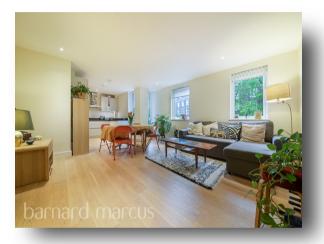

## **Courland Grove, London**

This stunning two-bedroom apartment offering 837 Sq. Ft. is not one to be missed. Further benefits include a much bigger than average master bedroom with fitted in storage, a large reception room/dining room/ kitchen, a three piece family bathroom and a fantastic location.

This stunning two-bedroom apartment offering 837 Sq. Ft. is not one to be missed. Further benefits include a much bigger than average master bedroom with fitted in storage, a large reception room/dining room/ kitchen, a three-piece family bathroom and a fantastic location.