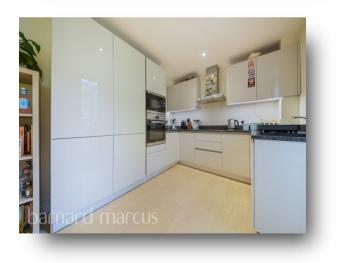

## **Courland Grove, London**

This stunning two-bedroom apartment offering 837 Sq. Ft. is not one to be missed. Further benefits include a much bigger than average master bedroom with fitted in storage, a large reception room/dining room/ kitchen, a three piece family bathroom and a fantastic location.

This stunning two-bedroom apartment offering 837 Sq. Ft. is not one to be missed. Further benefits include a much bigger than average master bedroom with fitted in storage, a large reception room/dining room/ kitchen, a three-piece family bathroom and a fantastic location.