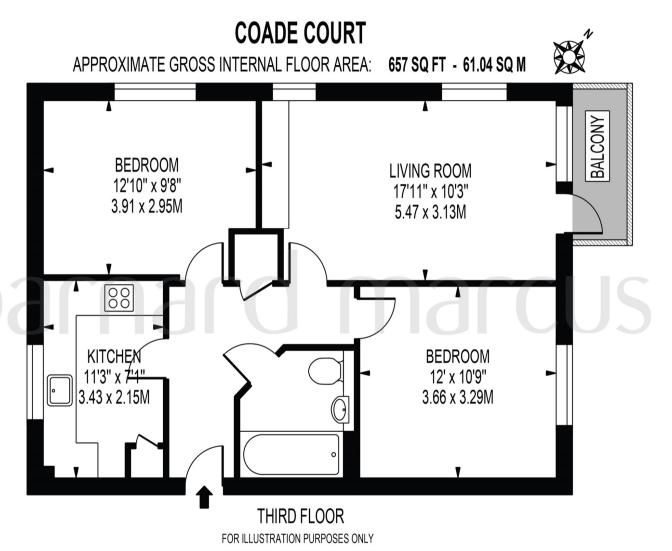

THIS FLOOR PLAN SHOULD BE USED AS A GENERAL OUTLINE FOR GUIDANCE ONLY AND DOES NOT CONSTITUTE IN WHOLE OR IN PART AN OFFER OR CONTRACT.

ANY INTENDING PURCHASER OR LESSEE SHOULD SATISFY THEMSELVES BY INSPECTION, SEARCHES, ENQUIRIES AND FULL SURVEY AS TO THE CORRECTNESS OF EACH STATEMENT.

ANY AREAS, MEASUREMENTS OR DISTANCES QUOTED ARE APPROXIMATE AND SHOULD NOT BE USED TO VALUE A PROPERTY OR BE THE BASIS OF ANY SALE OR LET.

A well-presented third floor apartment situated on the very popular Coade Court, Paradise Road, Stockwell. Internally the property benefits from bright and spacious accommodation and some stunning far reaching views, and externally from a lovely communal area. Viewings highly recommended.