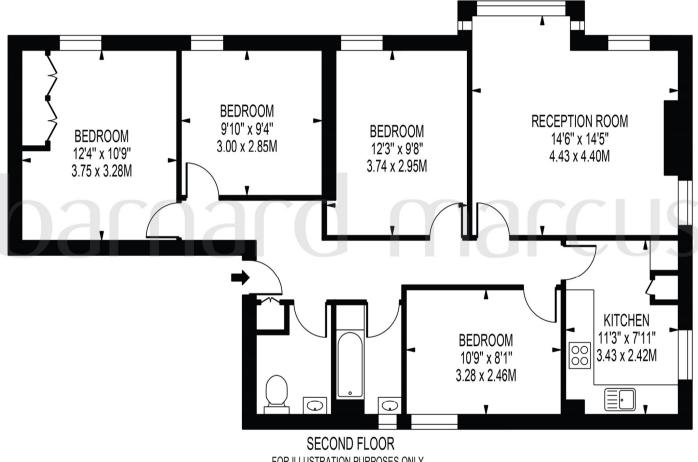

# **COUCHMAN HOUSE**

APPROXIMATE GROSS INTERNAL FLOOR AREA: 931 SQ FT - 86.49 SQ M

FOR ILLUSTRATION PURPOSES ONLY

THIS FLOOR PLAN SHOULD BE USED AS A GENERAL OUTLINE FOR GUIDANCE ONLY AND DOES NOT CONSTITUTE IN WHOLE OR IN PART AN OFFER OR CONTRACT ANY INTENDING PURCHASER OR LESSEE SHOULD SATISFY THEMSELVES BY INSPECTION, SEARCHES, ENQUIRIES AND FULL SURVEY AS TO THE CORRECTNESS OF EACH STATEMENT. ANY AREAS MEASUREMENTS OR DISTANCES QUOTED ARE APPROXIMATE AND SHOULD NOT BE USED TO VALUE A PROPERTY OR BE THE BASIS OF ANY SALE OR LET