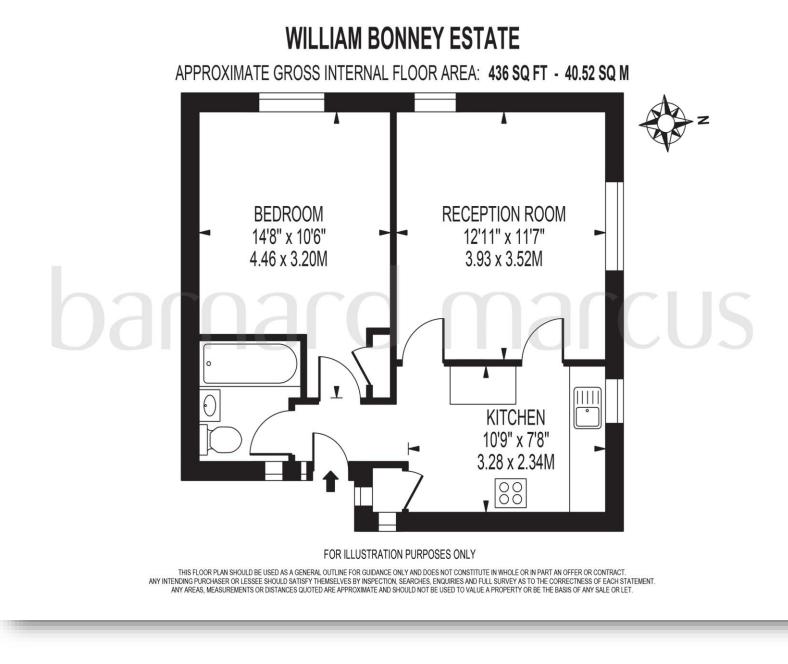

# William Bonney Estate, London

- Two Double Bedrooms
- Large Reception Room
- Ground Floor
- Ideal First Time Purchase or Rental Investment
- Within The Heart Of Clapham

Tenure: Leasehold EPC Rating: Awaited