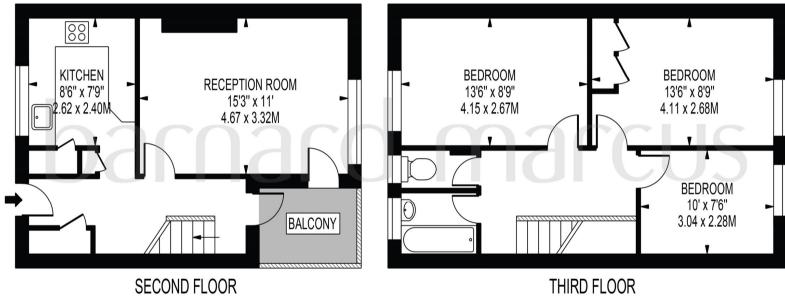

# **CHALLICE WAY**

APPROXIMATE GROSS INTERNAL FLOOR AREA: 797 SQ FT - 74.09 SQ M

FOR ILLUSTRATION PURPOSES ONLY

THIS FLOOR PLAN SHOULD BE USED AS A GENERAL OUTLINE FOR GUIDANCE ONLY AND DOES NOT CONSTITUTE IN WHOLE OR IN PART AN OFFER OR CONTRACT.
ANY INTENDING PURCHASER OR LESSEE SHOULD SATISFY THEMSELVES BY INSPECTION, SEARCHES, ENQUIRIES AND FULL SURVEY AS TO THE CORRECTNESS OF EACH STATEMENT.
ANY AREAS, MEASUREMENTS OR DISTANCES QUOTED ARE APPROXIMATE AND SHOULD NOT BE USED TO VALUE A PROPERTY OR BE THE BASIS OF ANY SALE OR LET.