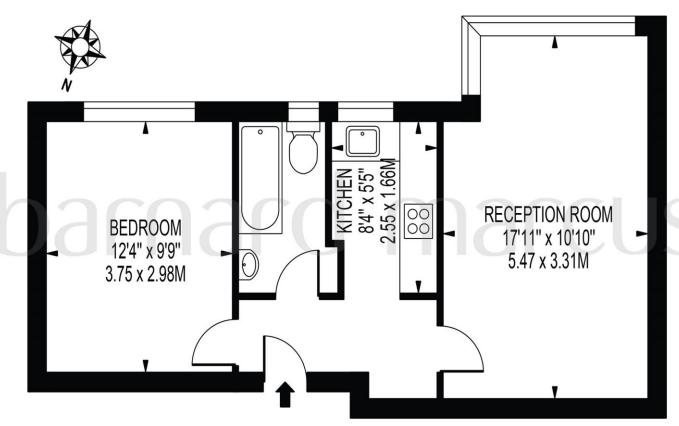

# **DUMBARTON COURT**

APPROXIMATE GROSS INTERNAL FLOOR AREA: 454 SQ FT - 42.17 SQ M

# SECOND FLOOR

FOR ILLUSTRATION PURPOSES ONLY

THIS FLOOR PLAN SHOULD BE USED AS A GENERAL OUTLINE FOR GUIDANCE ONLY AND DOES NOT CONSTITUTE IN WHOLE OR IN PART AN OFFER OR CONTRACT.

ANY INTENDING PURCHASER OR LESSEE SHOULD SATISFY THEMSELVES BY INSPECTION, SEARCHES, ENQUIRIES AND FULL SURVEY AS TO THE CORRECTINESS OF EACH STATEMENT.

ANY AREAS, MEASUREMENTS OR DISTANCES QUOTED ARE APPROXIMATE AND SHOULD NOT BE USED TO VALUE A PROPERTY OR BE THE BASIS OF ANY SALE OR LET.