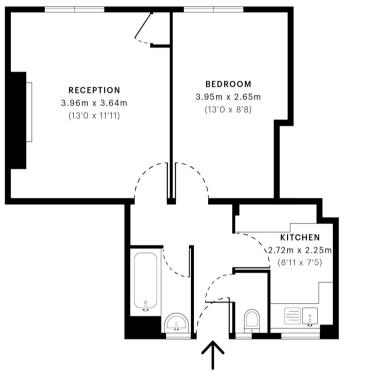

#### Bradfield House, SW8

CAPTURE DATE 15/07/2021

LASER SCAN POINTS 882,720

**GROSS INTERNAL AREA** 

38.1 Sam / 410.1 Saft

RICS

Spec floor plans are produced in accordance with the Royal Institution of Chartered Surveyors' Property Measurement Standards. Plots and gardens are illustrative only and are excluded from all area calculations. Due to rounding, numbers may not add up precisely.

IPMS 3R RESIDENTIAL 37.7 Sqm / 405.5 Sqft IPMS 3C RESIDENTIAL 36.2 Sqm / 389.3 Sqft SPEC ID 60eec1138348c40de7d912cd

38.1 Sqm / 410.1 Sqft NET AREA (INTERNAL)

35.5 Sqm / 382.7 Sqft

EXTERNAL STRUCTURAL FEATURES 0.0 Sqm / 0.0 Sqft

RESTRICTED HEAD HEIGHT Limited use area under 1.5 m 0.0 Sqm / 0.0 Sqft

Barnard Marcus present to the market this ONE **DOUBLE BEDROOM top** floor flat nested in popular Bradfield House on Wandsworth Road. The property internally in our opinion offers spacious living accommodation combined with a separate kitchen as well as a bathroom and warmed by radiator heating.