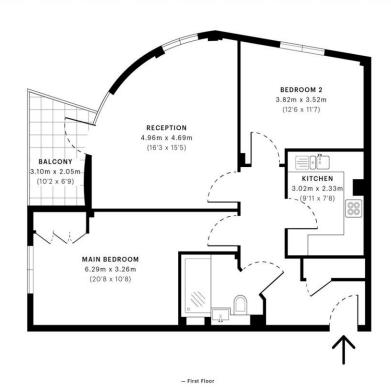

### **Brooklands Court Wandsworth Road, London**

Barnard Marcus are delighted to offer for sale this stunning two bedroom larger then average flat comprises a spacious reception room with space for a dining area and direct access to the private balcony and a modern separate kitchen.

This flat also boasts two double bedrooms with the main bedroom being of considerable size, a modern bathroom and ample storage throughout. There is also secure cycle storage, and an off-street car park (some places available on a first come first serve basis with a valid permit) and we have been informed that there could also be potential to buy a parking space although we recommend that any prospective buyer confirms this via their legal representative.

#### **Brooklands Court, SW8**

O7/06/2021

LASER SCAN POINTS 2,203,961 GROSS INTERNAL AREA

70.8 Sqm / 762.1 Sqft

**m**spec

Spec floor plans are produced in accordance with the Royal Institution of Chartered Surveyors' Property Measurement Standards. Plots and gardens are illustrative only and are excluded from all area calculations. Due to rounding, numbers may not add up precisely.

IPMS 3B RESIDENTIAL 77.1 Sqm / 829.5 Sqft IPMS 3C RESIDENTIAL 74.3 Sqm / 799.4 Sqft SPEC ID 60b61193a425a90da31faf65

The footprint of the property
70.8 Sqm / 762.1 Sqft

NET AREA (INTERNAL) Excludes walls and external feature 67.6 Sqm / 727.4 Sqft

EXTERNAL STRUCTURAL FEATURES Balconies, terraces, verandas etc.

RESTRICTED HEAD HEIGHT Limited use area under 1.5 m 0.0 Sqm / 0.0 Sqft