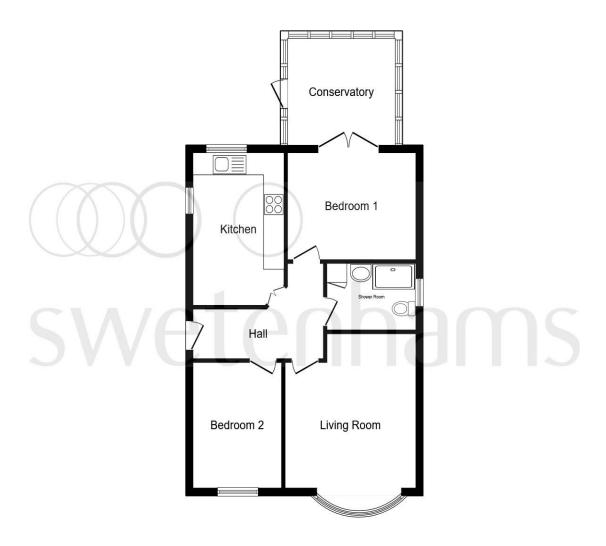

This floor plan is for illustrative purposes only. It is not drawn to scale. Any measurements, floor areas (including any total floor area), openings and orientation are approximate. No details are guaranteed, they cannot be relied upon for any purpose and they do not form part of any agreement. No liability is taken for any error, omission or misstatement. A party must rely upon its own inspection(s). Powered by www.focalagent.com

### **Entrance Hall**

#### Kitchen

13' 6" x 8' 7" ( 4.11m x 2.62m )

### **Living Room**

13' 7" x 12' 5" ( 4.14m x 3.78m )

### **Bedroom One**

9' 5" x 12' 3" ( 2.87m x 3.73m )

### **Bedroom Two**

12' 6" x 8' 5" ( 3.81m x 2.57m )

### Conservatory

11' 5" x 12' 5" ( 3.48m x 3.78m )

### **Shower Room**