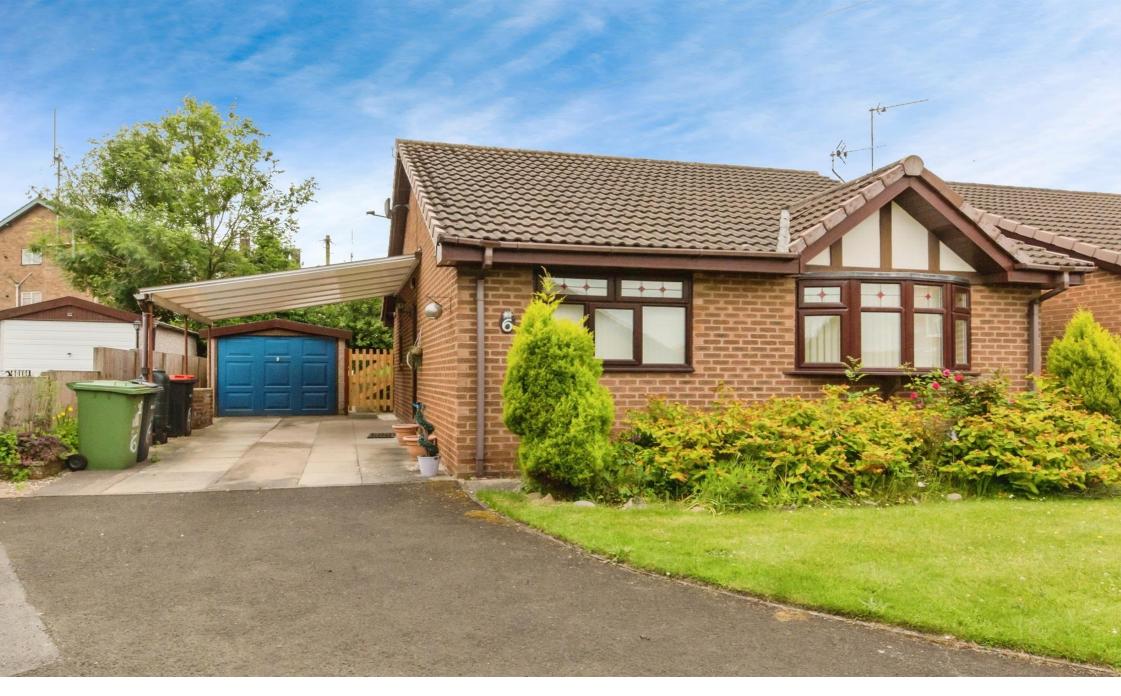

# **Hunters Rise, Winsford**

Tucked away in a quiet cul-de-sac, this modern two-bedroom detached bungalow offers a rare opportunity to secure a well-presented home just a short distance from the town centre and local amenities.

### **External:**

The rear garden is fully enclosed, offering excellent privacy, with mature planting and a generous patio area, perfect for outdoor entertaining. Additional benefits include off-road parking, and a detached garage.

# **Hunters Rise, Winsford**

- Detached Bungalow
- Garage & Off Road Parking
- No Chain
- Private Rear Garden
- Conservatory Overlooking the Garden

Tenure: Freehold EPC Rating: D

Council Tax Band: C

fixed price