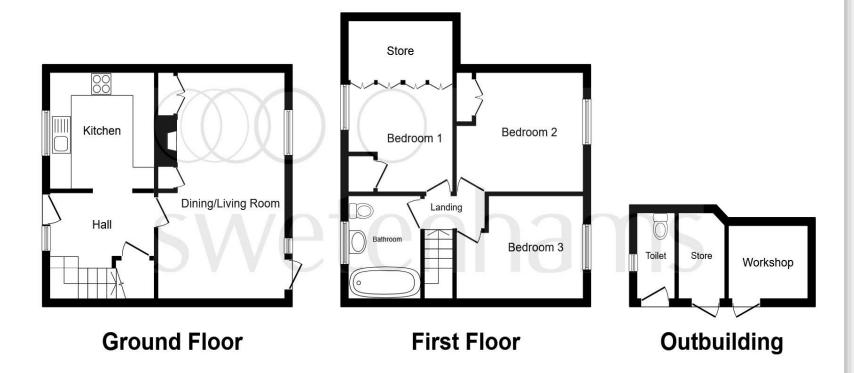

This floor plan is for illustrative purposes only. It is not drawn to scale. Any measurements, floor areas (including any total floor area), openings and orientation are approximate. No details are guaranteed, they cannot be relied upon for any purpose and they do not form part of any agreement. No liability is taken for any error, omission or misstatement. A party must rely upon its own inspection(s). Powered by www.focalagent.com

#### **Entrance Hall**

#### Kitchen

9' 5" x 10' (2.87m x 3.05m)

## **Living/ Dining Room**

11' 7" x 20' (3.53m x 6.10m)

## **First Floor Landing**

#### **Master Bedroom**

11' 7" x 10' 2" ( 3.53m x 3.10m )

#### **Bedroom Two**

9' 6" x 14' 7" ( 2.90m x 4.45m )

#### **Bedroom Three**

11' 7" x 8' 8" ( 3.53m x 2.64m )

## **Family Bathroom**

### **Outbuilding:**

W.C, store and workshop