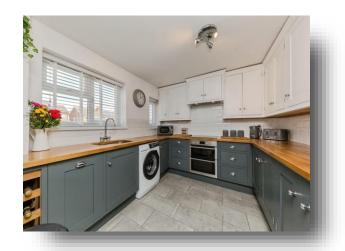

## welcome to

## **Nixon Drive, WINSFORD**

Beautifully presented three bedroom mid terrace in Winsford. Master bedroom with built in storage, Modern kitchen, fully enclosed low maintenance rear garden. Outside W.C., store, and workshop Off road parking.















This floor plan is for illustrative purposes only. It is not drawn to scale. Any measurements, floor areas (including any total floor area), openings and orientation are approximate. No details are guaranteed, they cannot be relied upon for any purpose and they do not form part of any agreement. No liability is taken for any error, omission or misstatement. A party must rely upon its own inspection(s). Powered by www.focalagent.com

#### **Entrance Hall**

#### Kitchen

9' 5" x 10' (2.87m x 3.05m)

## **Living/ Dining Room**

11' 7" x 20' (3.53m x 6.10m)

## **First Floor Landing**

#### **Master Bedroom**

11' 7" x 10' 2" ( 3.53m x 3.10m )

#### **Bedroom Two**

9' 6" x 14' 7" ( 2.90m x 4.45m )

#### **Bedroom Three**

11' 7" x 8' 8" ( 3.53m x 2.64m )

## **Family Bathroom**