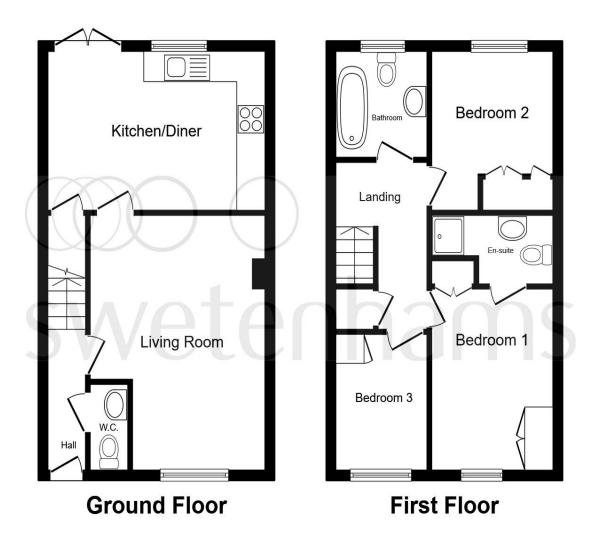

This floor plan is for illustrative purposes only. It is not drawn to scale. Any measurements, floor areas (including any total floor area), openings and orientation are approximate. No details are guaranteed, they cannot be relied upon for any purpose and they do not form part of any agreement. No liability is taken for any error, omission or misstatement. A party must rely upon its own inspection(s). Powered by www.focalagent.com

#### **Ground Floor**

#### **Entrance Hall**

## Livingroom

16' 4" x 11' 8" ( 4.98m x 3.56m )

### Kitchen/Diner

10' 4" x 14' 9" ( 3.15m x 4.50m )

W.C.

### **First Floor**

#### **Bedroom One**

11' 7" x 8' 7" ( 3.53m x 2.62m )

#### **Ensuite**

#### **Bedroom Two**

10' 3" x 8' 4" ( 3.12m x 2.54m )

#### **Bedroom Three**

8' 8" x 6' 3" ( 2.64m x 1.91m )

#### **Bathroom**