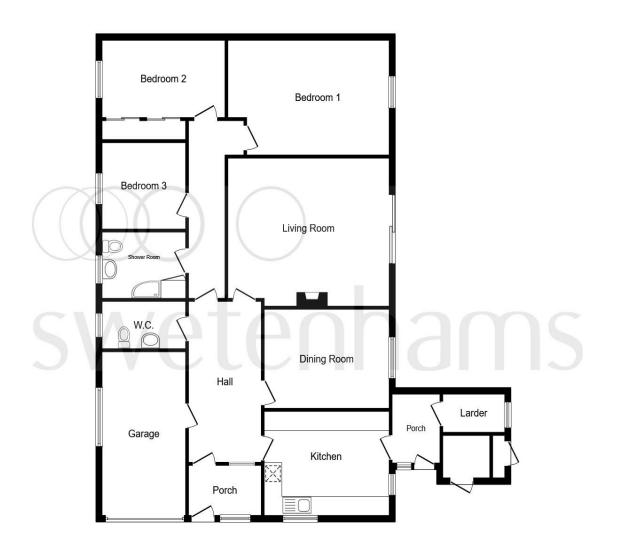

### Westgate Avenue, Winsford

This family sized bungalow is offered for sale via our modern method of auction. It has significant development potential (STPP where necessary).

This floor plan is for illustrative purposes only. It is not drawn to scale. Any measurements, floor areas (including any total floor area), openings and orientation are approximate. No details are guaranteed, they cannot be relied upon for any purpose and they do not form part of any agreement. No liability is taken for any error, omission or misstatement. A party must rely upon its own inspection(s). Powered by www.focalagent.com