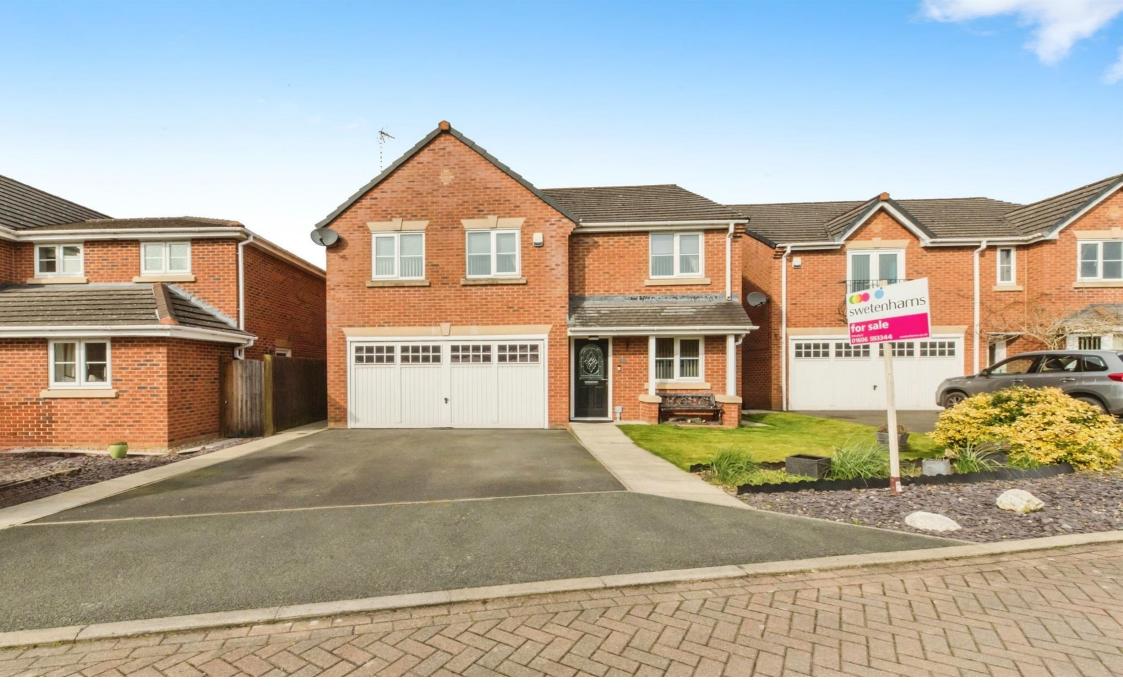

# **Portland Drive, Winsford**

Beautifully Presented Four Bedroom Detached, Spacious Lounge with Log Burner, Walking Distance of St Joseph's School Winsford. Off road parking and Double Garage

This floor plan is for illustrative purposes only. It is not drawn to scale. Any measurements, floor areas (including any total floor area), openings and orientation are approximate. No details are guaranteed, they cannot be relied upon for any purpose and they do not form part of any agreement. No liability is taken for any error, omission or misstatement. A party must rely upon its own inspection(s). Powered by www.focalagent.com

### Garage

**External** To the front of the property you will find a driveway leading to the garage with a lawn area to the side. The rear garden is fully enclosed with a covered patio area perfect for alfresco dining.

# **Portland Drive, Winsford**

- Four Bedroom Detached
- Double Garage
- Landscaped Garden
- Spacious Lounge with Log Burner
- Study/Playroom

Tenure: Leasehold EPC Rating: C

Council Tax Band: D Service Charge: Ask Agent

offers in excess of

£325,000

Please note the marker reflects the postcode not the actual property