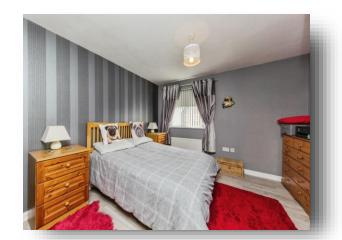

#### **Bedroom Two**

13' 5" x 11' 5" ( 4.09m x 3.48m )

#### **Bedroom Three**

12' 7" x 10' 8" ( 3.84m x 3.25m )

### **Bedroom Four**

12' 4" x 9' 1" ( 3.76m x 2.77m )