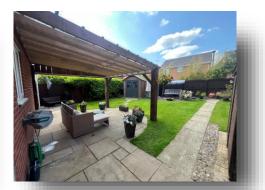

### Garage

**External** To the front of the property you will find a driveway leading to the garage with a lawn area to the side. The rear garden is fully enclosed with a covered patio area perfect for alfresco dining.