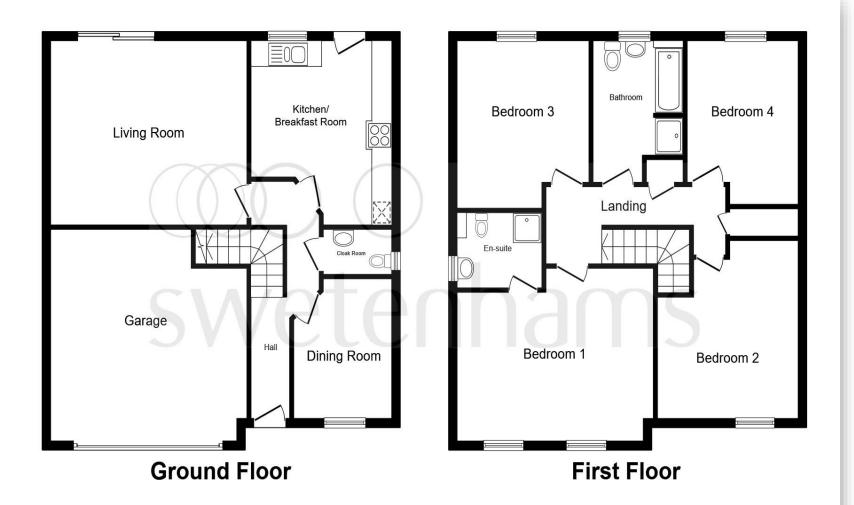

# **Portland Drive, Winsford**

Beautifully Presented Four Bedroom Detached, Spacious Lounge with Log Burner, Walking Distance of St Joseph's School Winsford. Off road parking and Double Garage

This floor plan is for illustrative purposes only. It is not drawn to scale. Any measurements, floor areas (including any total floor area), openings and orientation are approximate. No details are guaranteed, they cannot be relied upon for any purpose and they do not form part of any agreement. No liability is taken for any error, omission or misstatement. A party must rely upon its own inspection(s). Powered by www.focalagent.com

#### **Entrance Hall**

### **Dining Room**

7' 7" x 10' 4" ( 2.31m x 3.15m )

W.C.

### Kitchen/ Breakfast Room

15' 9" Max x 13' 9" Max ( 4.80m Max x 4.19m Max )

### **Living Room**

13' 9" x 11' 5" ( 4.19m x 3.48m )

#### **First Floor**

### Landing

#### **Master Bedroom**

16' x 12' 9" ( 4.88m x 3.89m )

#### **Ensuite**

#### **Bedroom Two**

13' 5" x 11' 5" ( 4.09m x 3.48m )

#### **Bedroom Three**

12' 7" x 10' 8" ( 3.84m x 3.25m )

### **Bedroom Four**

12' 4" x 9' 1" ( 3.76m x 2.77m )

## **Family Bathroom**

### Garage

**External** To the front of the property you will find a driveway leading to the garage with a lawn area to the side. The rear garden is fully enclosed with a covered patio area perfect for alfresco dining.