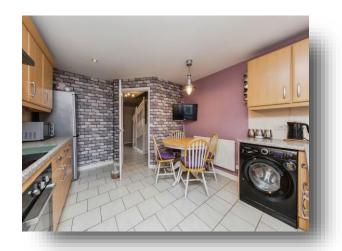

# welcome to

# **Portland Drive, Winsford**

Beautifully Presented Four Bedroom Detached, Spacious Lounge with Log Burner, Walking Distance of St Joseph's School Winsford. Off road parking and Double Garage















This floor plan is for illustrative purposes only. It is not drawn to scale. Any measurements, floor areas (including any total floor area), openings and orientation are approximate. No details are guaranteed, they cannot be relied upon for any purpose and they do not form part of any agreement. No liability is taken for any error, omission or misstatement. A party must rely upon its own inspection(s). Powered by www.focalagent.com

#### **Entrance Hall**

### **Dining Room**

7' 7" x 10' 4" ( 2.31m x 3.15m )

W.C.

### Kitchen/ Breakfast Room

15' 9" Max x 13' 9" Max ( 4.80m Max x 4.19m Max )

### **Living Room**

13' 9" x 11' 5" ( 4.19m x 3.48m )

#### **First Floor**

### Landing

#### **Master Bedroom**

16' x 12' 9" ( 4.88m x 3.89m )

#### **Ensuite**

#### **Bedroom Two