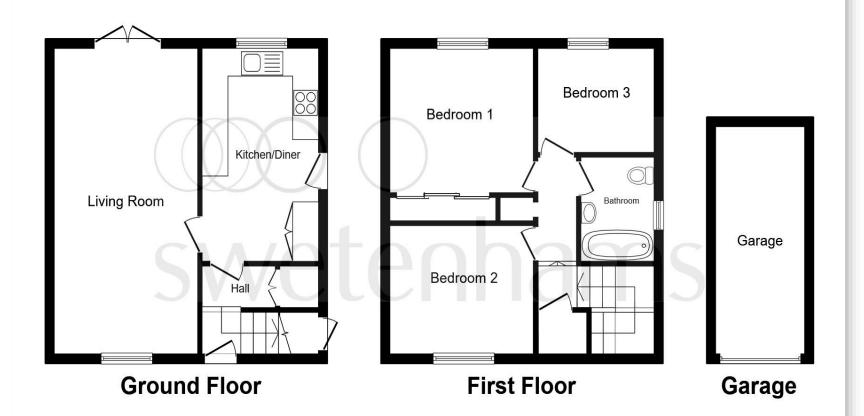

# **Warwick Place, Winsford**

Three bedroom semi detached property in Winsford, with NO CHAIN, off road parking and detached garage.

This floor plan is for illustrative purposes only. It is not drawn to scale. Any measurements, floor areas (including any total floor area), openings and orientation are approximate. No details are guaranteed, they cannot be relied upon for any purpose and they do not form part of any agreement. No liability is taken for any error, omission or misstatement. A party must rely upon its own inspection(s). Powered by www.focalagent.com

## **Lounge/ Dining Room**

22' 1" x 10' 9" ( 6.73m x 3.28m )

#### Kitchen

15' 4" x 8' 6" ( 4.67m x 2.59m )

#### **First Floor**

#### **Master Bedroom**

10' 9" x 10' 4" ( 3.28m x 3.15m )

#### **Bedroom Two**

11' x 9' 3" ( 3.35m x 2.82m )

#### **Bedroom Three**

8' 9" x 7' 4" ( 2.67m x 2.24m )

## **Family Bathroom**

**Externally** 

**Agents Note:** 