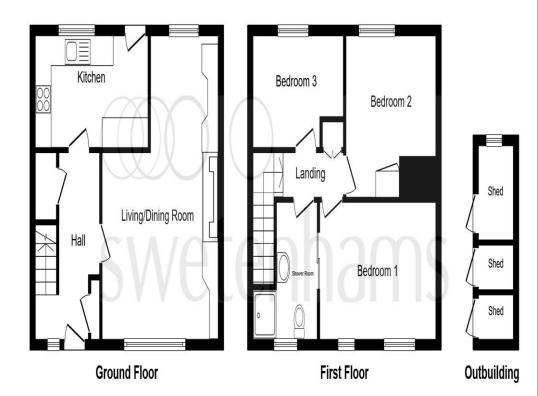

This floor plan is for illustrative purposes only. It is not drawn to scale. Any measurements, floor areas (including any total floor area), openings and orientation are approximate. No details are guaranteed, they cannot be relied upon for any purpose and they do not form part of any agreement. No liability is taken for any error, omission or misstatement. A party must rely upon its own inspection(s). Powered by www.focalagent.com

#### **Ground Floor**

#### Entrance Hall

#### Living/ Dining Room

20' x 14' 5" ( 6.10m x 4.39m )

#### Kitchen

14' 1" x 7' 4" ( 4.29m x 2.24m )

#### **First Floor**

#### Landing

**Master Bedroom** 