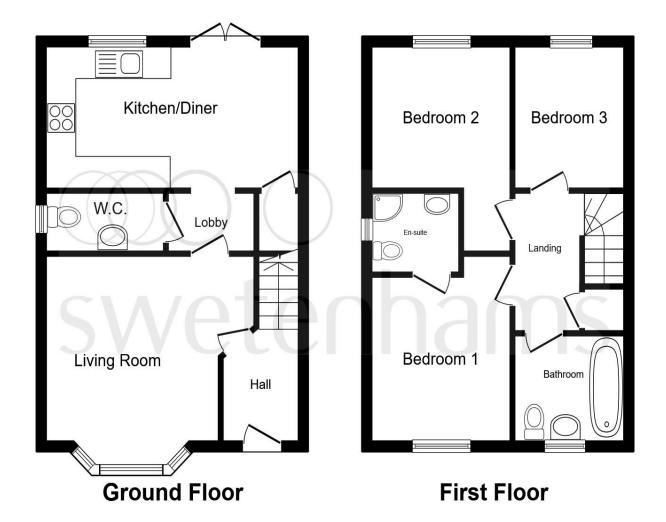

This floor plan is for illustrative purposes only. It is not drawn to scale. Any measurements, floor areas (including any total floor area), openings and orientation are approximate. No details are guaranteed, they cannot be relied upon for any purpose and they do not form part of any agreement. No liability is taken for any error, omission or misstatement. A party must rely upon its own inspection(s). Powered by www.focalagent.com

#### **Ground Floor**

#### **Entrance Hall**

### **Living Room**

13' 2" x 11' 5" ( 4.01m x 3.48m )

### Lobby

#### Cloakroom/ Wc

### **Kitchen/ Dining Room**

16' 6" x 8' 8" ( 5.03m x 2.64m )

#### **First Floor**

#### **Master Bedroom**

11' 7" x 9' 2" ( 3.53m x 2.79m )

#### **En Suite**

#### **Bedroom Two**

12' 6" x 9' 3" ( 3.81m x 2.82m )

#### **Bedroom Three**

8' 8" x 7' 1" ( 2.64m x 2.16m )

### **Family Bathroom**