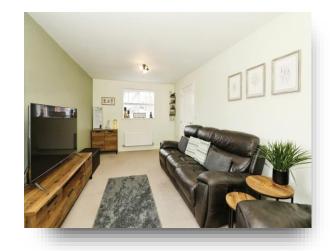

Firwood Avenue, WINSFORD, CW7 1TW



## welcome to

# Firwood Avenue, WINSFORD

This three-bedroom detached house would make an ideal family home. Benefiting from entrance hallway, lounge, kitchen/dining, utility space and cloakroom/ WC. To the first floor there are three bedrooms ensuite to the master and family bathroom. Externally there is off road parking and a garden.















This floor plan is for illustrative purposes only. It is not drawn to scale. Any measurements, floor areas (including any total floor area), openings and orientation are approximate. No details are guaranteed, they cannot be relied upon for any purpose and they do not form part of any agreement. No liability is taken for any error, omission or misstatement. A party must rely upon its own inspection(s). Powered by www.focalagent.com

### **Ground Floor**

## Hallway

### Lounge

18' 2" x 9' 8" ( 5.54m x 2.95m )

#### Kitchen

18' 2" x 8' 4" ( 5.54m x 2.54m )

### Utillity

### **First Floor**

#### **Bedroom One**

10' x 13' 2" ( 3.05m x 4.01m )

#### **Ensuite**

#### **Bedroom Two**

11' 4" x 9' 1" ( 3.45m x 2.77m )

#### **Bedroom Three**

6' 6" x 9' 1" ( 1.98m x 2.77m )

####