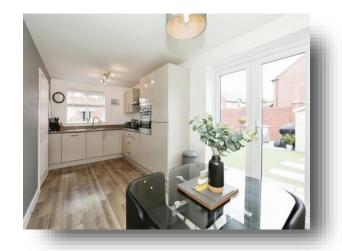

Firwood Avenue, WINSFORD, CW7 1TW



## welcome to

# Firwood Avenue, WINSFORD

This three-bedroom detached house would make an ideal family home. Benefiting from entrance hallway, lounge, kitchen/dining, utility space and cloakroom/ WC. To the first floor there are three bedrooms ensuite to the master and family bathroom. Externally there is off road parking and a garden.















This floor plan is for illustrative purposes only. It is not drawn to scale. Any measurements, floor areas (including any total floor area), openings and orientation are approximate. No details are guaranteed, they cannot be relied upon for any purpose and they do not form part of any agreement. No liability is taken for any error, omission or misstatement. A party must rely upon its own inspection(s). Powered by www.focalagent.com

### **Ground Floor**

## Hallway

### Lounge

18' 2" x 9' 8" ( 5.54m x 2.95m )

#### Kitchen

18' 2" x 8' 4" ( 5.54m x 2.54m )

### Utillity

### **First Floor**

#### **Bedroom One**

10' x 13' 2" ( 3.05m x 4.01m )

#### **Ensuite**

#### **Bedroom Two**

11' 4" x 9' 1" ( 3.45m x 2.77m )

#### **Bedroom Three**

6' 6" x 9' 1" ( 1.98m x 2.77m )

#