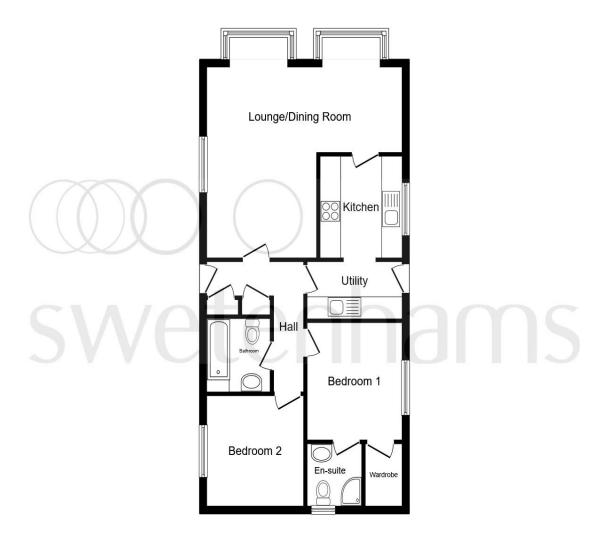

This floor plan is for illustrative purposes only. It is not drawn to scale. Any measurements, floor areas (including any total floor area), openings and orientation are approximate. No details are guaranteed, they cannot be relied upon for any purpose and they do not form part of any agreement. No liability is taken for any error, omission or misstatement. A party must rely upon its own inspection(s). Powered by www.focalagent.com

## **Lounge/Dining Room**

18' 8" Max x 17' 1" Max ( 5.69m Max x 5.21m Max )

#### Kitchen

9' 1" x 7' 9" ( 2.77m x 2.36m )

#### Hall

#### **Bedroom One**

10' 4" x 9' 1" ( 3.15m x 2.77m )

#### **Ensuite**

#### **Bedroom Two**

9' 8" x 9' 1" ( 2.95m x 2.77m )

#### **Bathroom**