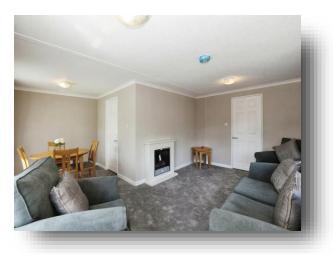

Home Farm Park Lee Green Lane, Church Minshull Nantwich CW5 6ED



# welcome to

# **Home Farm Park Lee Green Lane, Church Minshull Nantwich**

New property with a spacious interior, coupled with a tranquil, rural location.

Benefiting from a lounge/dining room, leading through to a modern kitchen with appliances, two bedrooms with built in storage, bathroom and en suite to master. There is also a utility space, parking & garden.















This floor plan is for illustrative purposes only. It is not drawn to scale. Any measurements, floor areas (including any total floor area), openings and orientation are approximate. No details are guaranteed, they cannot be relied upon for any purpose and they do not form part of any agreement. No liability is taken for any error, omission or misstatement. A party must rely upon its own inspection(s). Powered by www.focalagent.com

## **Lounge/Dining Room**

18' 8" Max x 17' 1" Max ( 5.69m Max x 5.21m Max )

#### Kitchen

9' 1" x 7' 9" ( 2.77m x 2.36m )

#### Hall

#### **Bedroom One**

10' 4" x 9' 1" ( 3.15m x 2.77m )

#### **Ensuite**

#### **Bedroom Two**

9' 8" x 9' 1" ( 2.95m x 2.77m )

#### **Bathroom**

### welcome to

# Home Farm Park Lee Green Lane, Church Minshull Na