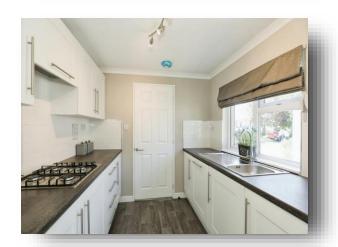

Home Farm Park Lee Green Lane, Church Minshull Nantwich CW5 6ED



# welcome to

# **Home Farm Park Lee Green Lane, Church Minshull Nantwich**

New property with a spacious interior, coupled with a tranquil, rural location.

Benefiting from a lounge/dining room, leading through to a modern kitchen with appliances, two bedrooms with built in storage, bathroom and en suite to master. There is also a utility space, parking & garden.















This floor plan is for illustrative purposes only. It is not drawn to scale. Any measurements, floor areas (including any total floor area), openings and orientation are approximate. No details are guaranteed, they cannot be relied upon for any purpose and they do not form part of any agreement. No liability is taken for any error, omission or misstatement. A party must rely upon its own inspection(s). Powered by www.focalagent.com

## **Lounge/Dining Room**

18' 8" Max x 17' 1" Max ( 5.69m Max x 5.21m Max )

#### Kitchen

9' 1" x 7' 9" ( 2.77m x 2.36m )

#### Hall

#### **Bedroom One**

10' 4" x 9' 1" ( 3.15m x 2.77m )

#### **Ensuite**

#### **Bedroom Two**

9' 8" x 9' 1" ( 2.95m x 2.77m )

#### **Bathroom**

### welcome to

# Home Farm Park Lee Green Lane, Church Minshull Nantwich