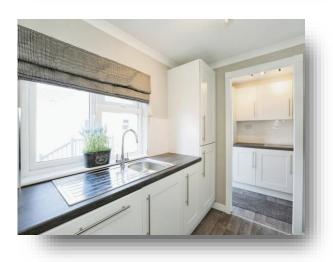

Home Farm Park Lee Green Lane, Church Minshull Nantwich CW5 6ED



# welcome to

# **Home Farm Park Lee Green Lane, Church Minshull Nantwich**

New property with a spacious interior, coupled with a tranquil, rural location.

Benefiting from a lounge/dining room, leading through to a modern kitchen with appliances, two bedrooms with built in storage, bathroom and en suite to master. There is also a utility space, parking & garden.















This floor plan is for illustrative purposes only. It is not drawn to scale. Any measurements, floor areas (including any total floor area), openings and orientation are approximate. No details are guaranteed, they cannot be relied upon for any purpose and they do not form part of any agreement. No liability is taken for any error, omission or misstatement. A party must rely upon its own inspection(s). Powered by www.focalagent.com

## **Lounge/Dining Room**

18' 8" Max x 17' 1" Max ( 5.69m Max x 5.21m Max )

#### Kitchen

9' 1" x 7' 9" ( 2.77m x 2.36m )

#### Hall

#### **Bedroom One**

10' 4" x 9' 1" ( 3.15m x 2.77m )

#### **Ensuite**

#### **Bedroom Two**

9' 8" x 9' 1" ( 2.95m x 2.77m )

#### **Bathroom**

### welcome to

# Home Farm Park Lee Green Lane, Church Minshull Nantwi