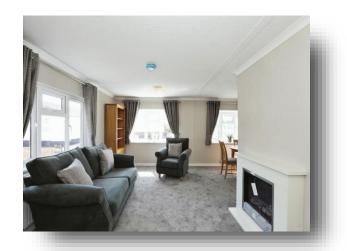

Home Farm Park Lee Green Lane, Church Minshull Nantwich CW5 6ED



# welcome to

# **Home Farm Park Lee Green Lane, Church Minshull Nantwich**

New property with a spacious interior, coupled with a tranquil, rural location.

Benefiting from a lounge/dining room, leading through to a modern kitchen with appliances, two bedrooms with built in storage, bathroom and en suite to master. There is also a utility space, parking & garden.















This floor plan is for illustrative purposes only. It is not drawn to scale. Any measurements, floor areas (including any total floor area), openings and orientation are approximate. No details are guaranteed, they cannot be relied upon for any purpose and they do not form part of any agreement. No liability is taken for any error, omission or misstatement. A party must rely upon its own inspection(s). Powered by www.focalagent.com

## **Lounge/Dining Room**

18' 8" Max x 17' 1" Max ( 5.69m Max x 5.21m Max )

#### Kitchen

9' 1" x 7' 9" ( 2.77m x 2.36m )

#### Hall

#### **Bedroom One**

10' 4" x 9' 1" ( 3.15m x 2.77m )

#### **Ensuite**

#### **Bedroom Two**

9' 8" x 9' 1" ( 2.95m x 2.77m )

#### **Bathroom**

### welcome to

# Home Farm Park Lee Green Lane, Church Minshull