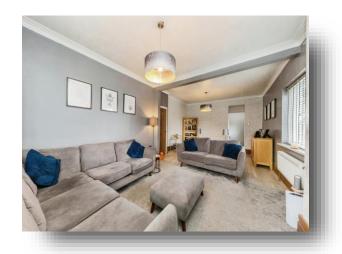

## Lounge

12' 5" x 11' 7" ( 3.78m x 3.53m )

## **Dining Room**

13' 4" x 12' 4" ( 4.06m x 3.76m )