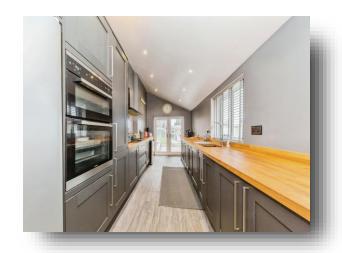

**Gladstone Street, Winsford CW7 4AY** 



# welcome to

# **Gladstone Street, Winsford**

A Modernised three bedroom semi-detached property. Comprising of a lounge/dining room and a contemporary breakfast kitchen. There are three bedrooms and a stunning bathroom to the first floor. Externally is a rear garden benefiting from off road parking. Close to schools and local amenities.















This floor plan is for illustrative purposes only. It is not drawn to scale. Any measurements, floor areas (including any total floor area), openings and orientation are approximate. No details are guaranteed, they cannot be relied upon for any purpose and they do not form part of any agreement. No liability is taken for any error, omission or misstatement. A party must rely upon its own inspection(s). Powered by www.focalagent.com

#### Hall

## Lounge

12' 5" x 11' 7" ( 3.78m x 3.53m )

## **Dining Room**

13' 4" x 12' 4" ( 4.06m x 3.76m )

### Kitchen/ Breakfast Room

33' 7" x 16' 3" max ( 10.24m x 4.95m max )

### **First Floor**

#### **Bedroom One**

10' 8" x 12' 3" ( 3.25m x 3.73m )

### **Bedroom Two**

9' 8" x 8' 9" ( 2.95m x 2.67m )

### **Bedroom Three**

8' 6" x 7'