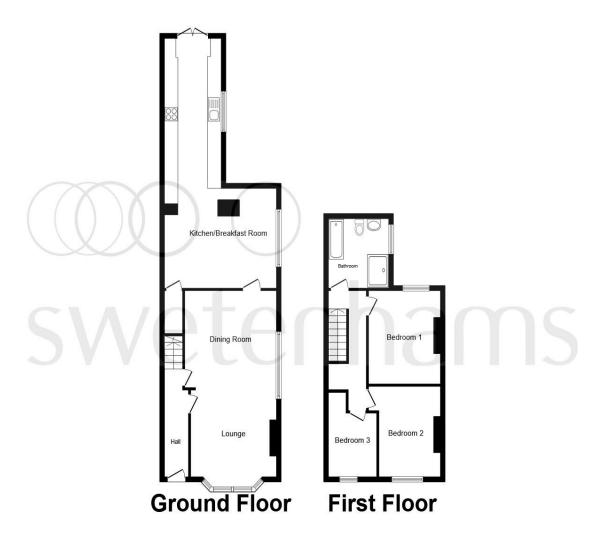

This floor plan is for illustrative purposes only. It is not drawn to scale. Any measurements, floor areas (including any total floor area), openings and orientation are approximate. No details are guaranteed, they cannot be relied upon for any purpose and they do not form part of any agreement. No liability is taken for any error, omission or misstatement. A party must rely upon its own inspection(s). Powered by www.focalagent.com

#### Hall

## Lounge

12' 5" x 11' 7" ( 3.78m x 3.53m )

## **Dining Room**

13' 4" x 12' 4" ( 4.06m x 3.76m )

### Kitchen/ Breakfast Room

33' 7" x 16' 3" max ( 10.24m x 4.95m max )

### **First Floor**

#### **Bedroom One**

10' 8" x 12' 3" ( 3.25m x 3.73m )

### **Bedroom Two**

9' 8" x 8' 9" ( 2.95m x 2.67m )

### **Bedroom Three**

8' 6" x 7' (2.59m x 2.13m)

#### **Bathroom**

Outside

Front

Rear