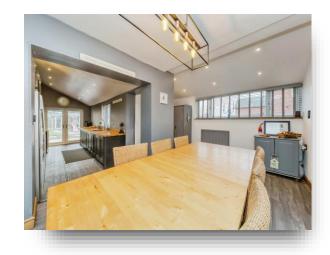

## **Dining Room**

13' 4" x 12' 4" ( 4.06m x 3.76m )

### Kitchen/ Breakfast Room

33' 7" x 16' 3" max ( 10.24m x 4.95m max )