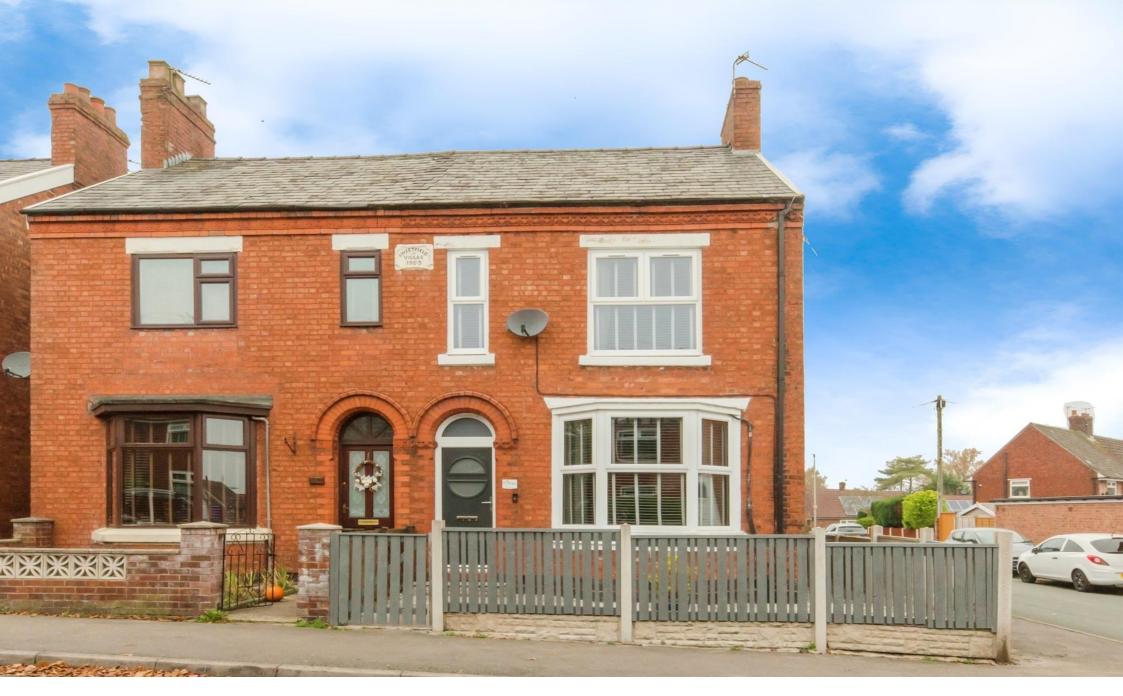

# **Gladstone Street, Winsford**

A Modernised three bedroom semi-detached property. Comprising of a lounge/dining room and a contemporary breakfast kitchen. There are three bedrooms and a stunning bathroom to the first floor. Externally is a rear garden benefiting from off road parking. Close to schools and local amenities.

# **Gladstone Street, Winsford**

- Modernised Three bedroom Semi-Detached Property
- Lounge/Dining Room
- Kitchen/ Breakfast room
- Off Road Parking
- Council Tax B

Tenure: Freehold EPC Rating: D

offers over