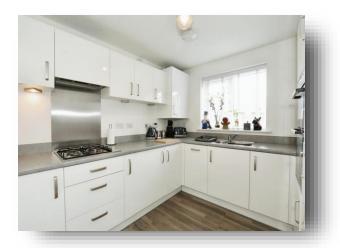

**Springbank Road, Shavington Crewe CW2 5UN** 



# welcome to

# **Springbank Road, Shavington Crewe**

A 4-Bedroom Detached Property in the popular village location of Shavington, benefitting from gardens to front and rear, driveway parking plus garage.















This floor plan is for illustrative purposes only. It is not drawn to scale. Any measurements, floor areas (including any total floor area), openings and orientation are approximate. No details are guaranteed, they cannot be relied upon for any purpose and they do not form part of any agreement. No liability is taken for any error, omission or misstatement. A party must rely upon its own inspection(s). Powered by www.focalagent.com

#### **Entrance Hall**

# Cloakroom/Wc

#### Lounge

11' 9" x 15' 7" ( 3.58m x 4.75m )

### **Dining Room**

11' 9" x 10' 1" ( 3.58m x 3.07m )

#### Kitchen

11' 5" x 9' 1" ( 3.48m x 2.77m )

### Study

8' 10" x 9' 7" ( 2.69m x 2.92m )

### **First Floor Landing**

### **Bedroom One**

12' x 11' 7" ( 3.66m x 3.53m )

#### **Bedroom Two**

8' 10" x 15' 1"