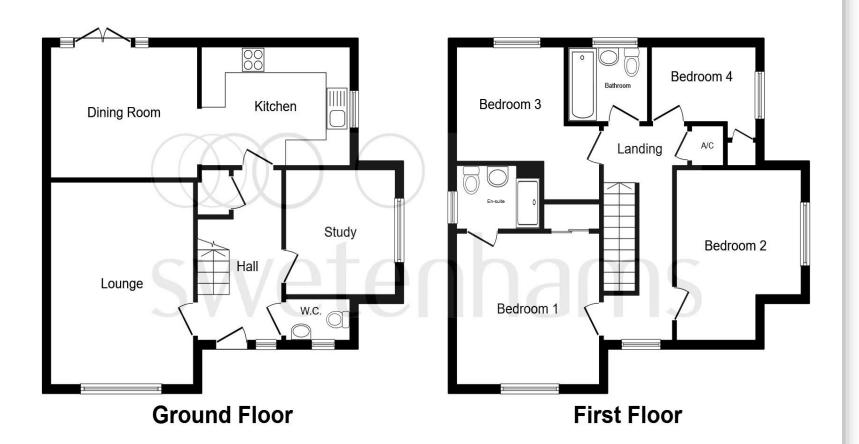

# **Springbank Road, Shavington Crewe**

A 4-Bedroom Detached Property in the popular village location of Shavington, benefitting from gardens to front and rear, driveway parking plus garage.

This floor plan is for illustrative purposes only. It is not drawn to scale. Any measurements, floor areas (including any total floor area), openings and orientation are approximate. No details are guaranteed, they cannot be relied upon for any purpose and they do not form part of any agreement. No liability is taken for any error, omission or misstatement. A party must rely upon its own inspection(s). Powered by www.focalagent.com

#### **Entrance Hall**

# Cloakroom/Wc

#### Lounge

11' 9" x 15' 7" ( 3.58m x 4.75m )

### **Dining Room**

11' 9" x 10' 1" ( 3.58m x 3.07m )

#### Kitchen

11' 5" x 9' 1" ( 3.48m x 2.77m )

### Study

8' 10" x 9' 7" ( 2.69m x 2.92m )

### **First Floor Landing**

### **Bedroom One**

12' x 11' 7" ( 3.66m x 3.53m )

#### **Bedroom Two**

8' 10" x 15' 1" ( 2.69m x 4.60m )

#### **Bedroom Three**

8' 10" x 9' 3" ( 2.69m x 2.82m )

#### **Bedroom Four**

8' 7" x 5' 10" ( 2.62m x 1.78m )

#### **Bathroom**

#### Outside