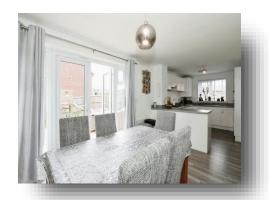

### **Dining Room**

11' 9" x 10' 1" ( 3.58m x 3.07m )

#### Kitchen

11' 5" x 9' 1" ( 3.48m x 2.77m )