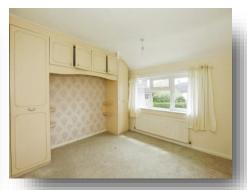

#### **Bedroom One**

11' 11" x 10' 8" ( 3.63m x 3.25m )

#### **Bedroom Two**

13' 11" x 8' 5" ( 4.24m x 2.57m )

#### **Bedroom Three**

9' 3" x 10' 8" ( 2.82m x 3.25m )