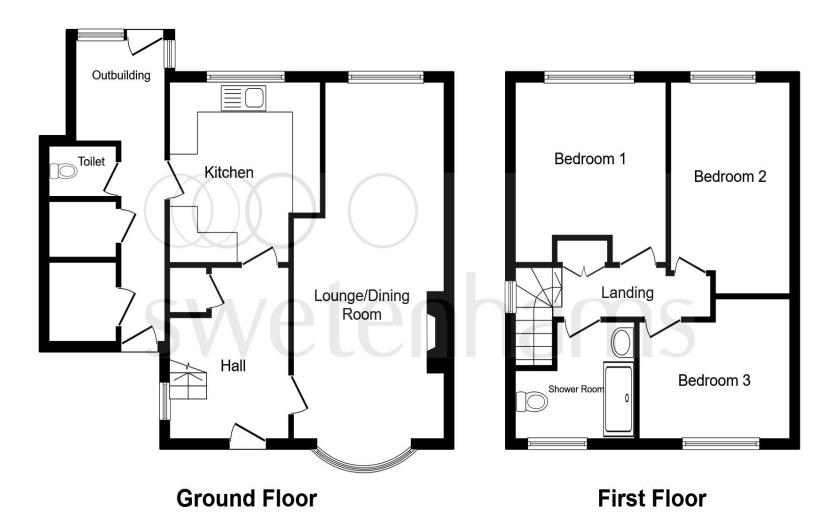

This floor plan is for illustrative purposes only. It is not drawn to scale. Any measurements, floor areas (including any total floor area), openings and orientation are approximate. No details are guaranteed, they cannot be relied upon for any purpose and they do not form part of any agreement. No liability is taken for any error, omission or misstatement. A party must rely upon its own inspection(s). Powered by www.focalagent.com

#### **Entrance Hall**

## Lounge

23' 6" x 10' 8" ( 7.16m x 3.25m )

### **Kitchen Dining Room**

10' 7" x 12' 1" ( 3.23m x 3.68m )

#### **Bedroom One**

11' 11" x 10' 8" ( 3.63m x 3.25m )

#### **Bedroom Two**

13' 11" x 8' 5" ( 4.24m x 2.57m )

#### **Bedroom Three**

9' 3" x 10' 8" ( 2.82m x 3.25m )

#### **Bathroom**

Outhouse (w.C.)