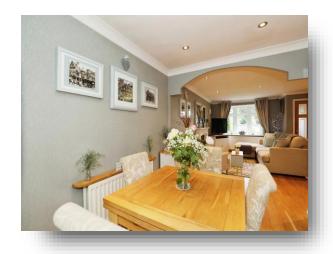

## Lounge

15' x 16' (4.57m x 4.88m)

### **Dining Room**

7' 8" x 8' 7" ( 2.34m x 2.62m )