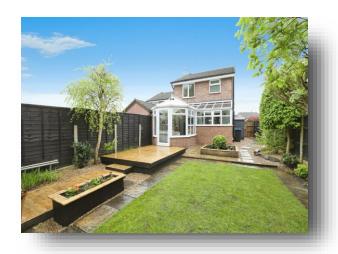

### Conservatory

7' 5" x 14' 11" ( 2.26m x 4.55m )

#### **Bathroom**

Rear Garden