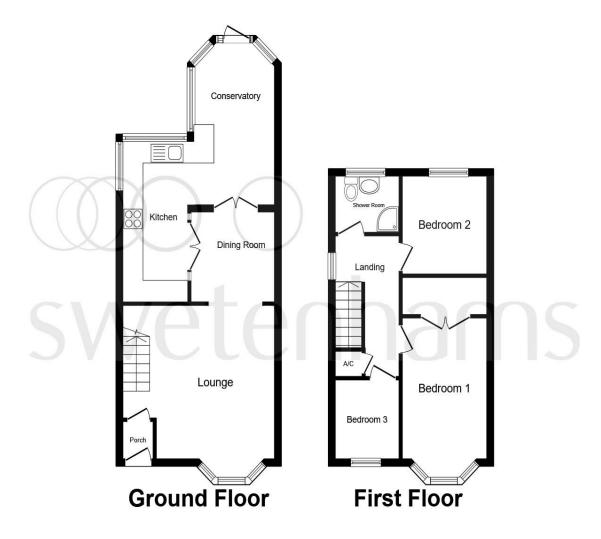

This floor plan is for illustrative purposes only. It is not drawn to scale. Any measurements, floor areas (including any total floor area), openings and orientation are approximate. No details are guaranteed, they cannot be relied upon for any purpose and they do not form part of any agreement. No liability is taken for any error, omission or misstatement. A party must rely upon its own inspection(s). Powered by www.focalagent.com

## Lounge

15' x 16' (4.57m x 4.88m)

### **Dining Room**

7' 8" x 8' 7" ( 2.34m x 2.62m )

#### Kitchen

7' 1" x 14' 8" ( 2.16m x 4.47m )

### Conservatory

7' 5" x 14' 11" ( 2.26m x 4.55m )

#### **Bedroom One**

8' 6" x 12' 8" ( 2.59m x 3.86m )

#### **Bedroom Two**

8' 6" x 9' (2.59m x 2.74m)

### **Bedroom Three**

6' 4" x 7' 5" ( 1.93m x 2.26m )

#### **Bathroom**

Rear Garden