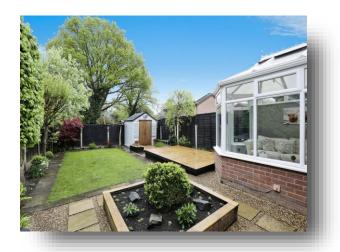

### Conservatory

7' 5" x 14' 11" ( 2.26m x 4.55m )

#### **Bathroom**

Rear Garden