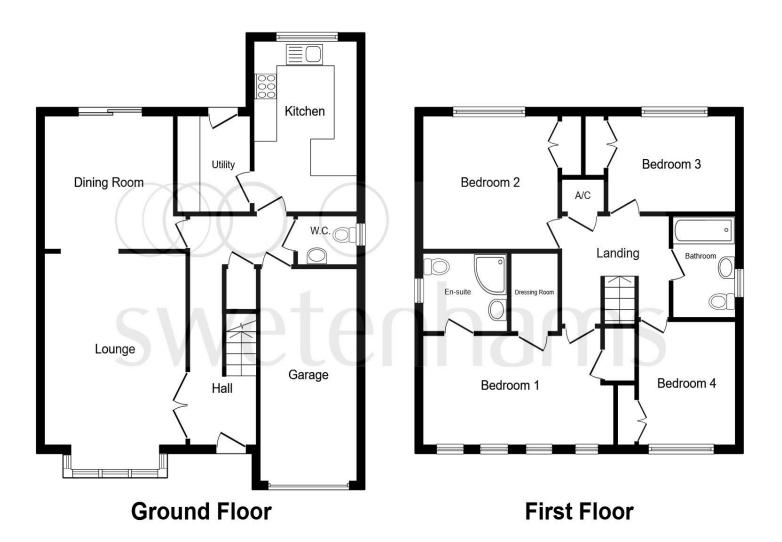

This floor plan is for illustrative purposes only. It is not drawn to scale. Any measurements, floor areas (including any total floor area), openings and orientation are approximate. No details are guaranteed, they cannot be relied upon for any purpose and they do not form part of any agreement. No liability is taken for any error, omission or misstatement. A party must rely upon its own inspection(s). Powered by www.focalagent.com

**Entrance Hall** 

Lounge

**Dining Room** 

Kitchen

**Downstairs Cloakroom** 

**Utility Room** 

**Master Bedroom** 

**En Suite Shower Room** 

**Bedroom Two** 

**Bedroom Three** 

**Bedroom Four** 

**Family Bathroom** 

**Externally** 