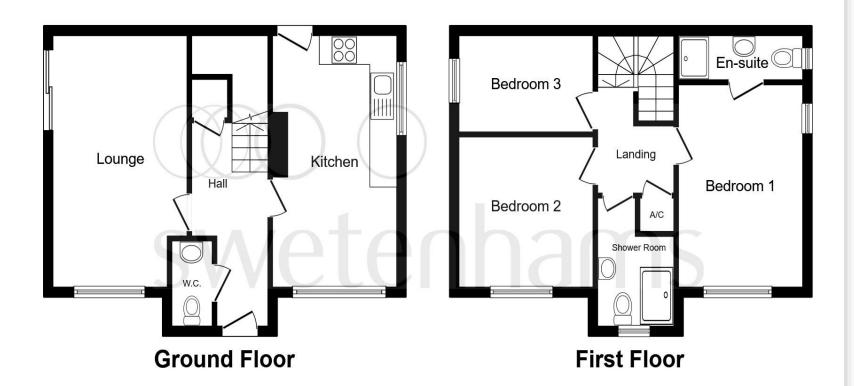

This floor plan is for illustrative purposes only. It is not drawn to scale. Any measurements, floor areas (including any total floor area), openings and orientation are approximate. No details are guaranteed, they cannot be relied upon for any purpose and they do not form part of any agreement. No liability is taken for any error, omission or misstatement. A party must rely upon its own inspection(s). Powered by www.focalagent.com

## Hallway

#### **Downstairs Cloakroom**

#### Lounge

17' 10" x 9' 10" ( 5.44m x 3.00m )

## **Kitchen And Dining Area**

17' 1" x 9' 8" ( 5.21m x 2.95m )

#### **Bedroom One**

13' 10" x 9' 4" ( 4.22m x 2.84m )

**En-Suite** 

#### **Bedroom Two**

10' 3" x 10' (3.12m x 3.05m)

#### **Bedroom Three**

9' 11" x 6' 7" ( 3.02m x 2.01m )

## **Family Bathroom**

**Loft Space** 