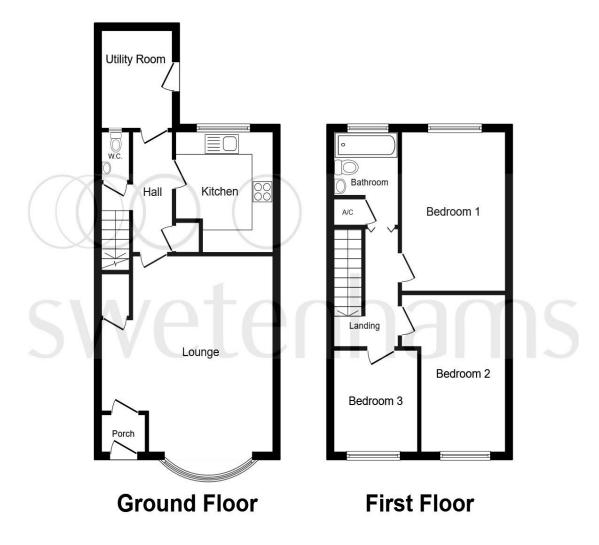

This floor plan is for illustrative purposes only. It is not drawn to scale. Any measurements, floor areas (including any total floor area), openings and orientation are approximate. No details are guaranteed, they cannot be relied upon for any purpose and they do not form part of any agreement. No liability is taken for any error, omission or misstatement.

#### **Entrance Porch**

## Lounge

15' 9" x 17' 1" ( 4.80m x 5.21m )

#### Kitchen

9' 5" x 10' 3" ( 2.87m x 3.12m )

## Landing

#### **Bedroom One**

9' 8" x 14' (2.95m x 4.27m)

#### **Bedroom Two**

7' 9" x 13' 8" ( 2.36m x 4.17m )

#### **Bedroom Three**

7' 9" x 8' 9" ( 2.36m x 2.67m )

#### **Bathroom**

6' x 8' 2" ( 1.83m x 2.49m )