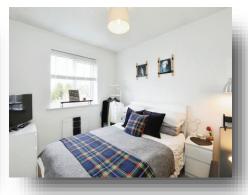

## **Bedroom 3**

10' 2" x 8' 9" ( 3.10m x 2.67m )

### **Bedroom 4**

8' 4" x 10' 2" ( 2.54m x 3.10m )