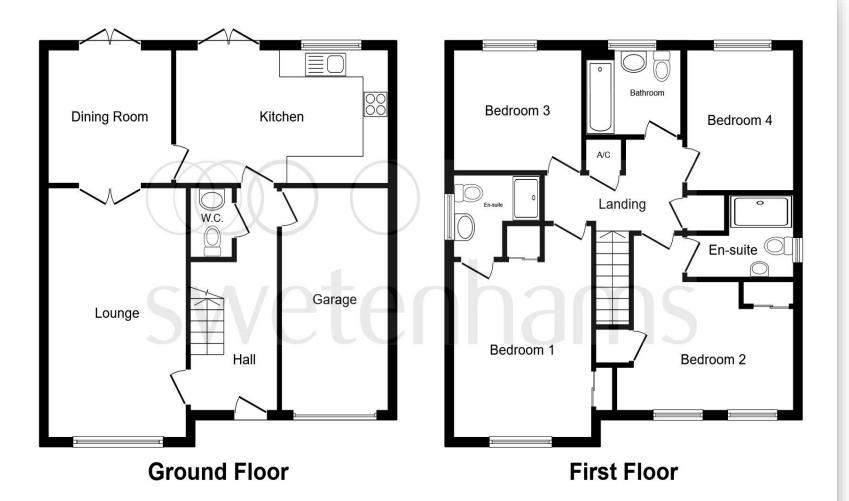

This floor plan is for illustrative purposes only. It is not drawn to scale. Any measurements, floor areas (including any total floor area), openings and orientation are approximate. No details are guaranteed, they cannot be relied upon for any purpose and they do not form part of any agreement. No liability is taken for any error, omission or misstatement.

## **Entrance Hall**

## W.C

## Lounge

10' 8" x 18' 2" ( 3.25m x 5.54m )

# **Dining Room**

9' 6" x 9' 7" ( 2.90m x 2.92m )

## Kitchen

16' 6" x 9' 7" ( 5.03m x 2.92m )

## Landing

## **Bedroom 1**

11' x 13' (3.35m x 3.96m)

## **Ensuite**

#### Bedroom 2

11' 9" x 9' 4" ( 3.58m x 2.84m )

## **Bedroom 3**

10' 2" x 8' 9" ( 3.10m x 2.67m )

### **Bedroom 4**

8' 4" x 10' 2" ( 2.54m x 3.10m )

## **Bathroom**

## Garage