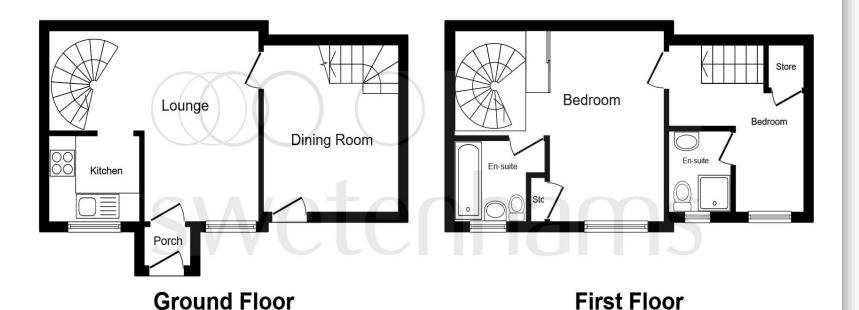

# Plantagenet Close, Winsford \*\* GUIDE PRICE £200,000-£220,000 \*\*

This floor plan is for illustrative purposes only. It is not drawn to scale. Any measurements, floor areas (including any total floor area), openings and orientation are approximate. No details are guaranteed, they cannot be relied upon for any purpose and they do not form part of any agreement. No liability is taken for any error, omission or misstatement.

#### **Entrance Porch**

#### Lounge

15' 4" max x 13' max ( 4.67m max x 3.96m max )

#### Kitchen

6' 3" x 5' 8" ( 1.91m x 1.73m )

#### **Dining Room**

11' 2" x 10' (3.40m x 3.05m)

#### **Bedroom One**

12' 9" x 7' 9" ( 3.89m x 2.36m )

#### **Ensuite One**

#### **Bedroom Two**

11' 2" x 10' ( 3.40m x 3.05m )

#### **Ensuite Two**

### **Driveway Parking**