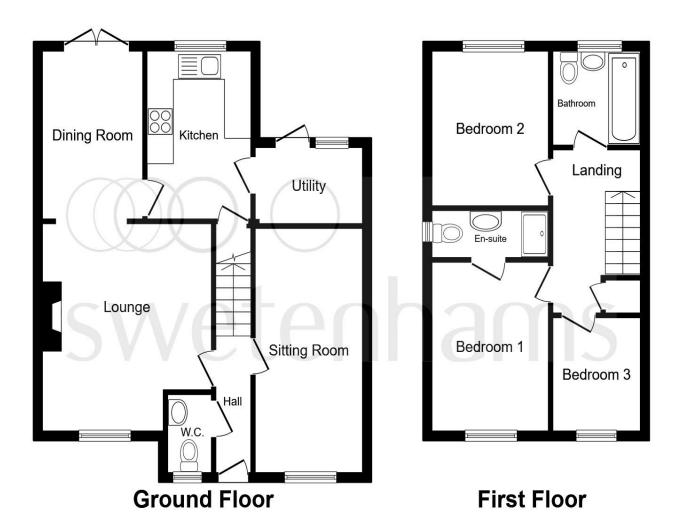

This floor plan is for illustrative purposes only. It is not drawn to scale. Any measurements, floor areas (including any total floor area), openings and orientation are approximate. No details are guaranteed, they cannot be relied upon for any purpose and they do not form part of any agreement. No liability is taken for any error, omission or misstatement. A party must rely upon its own inspection(s). Powered by www.focalagent.com

#### **Entrance Hall**

### Lounge

14' 4" max x 12' 7" max ( 4.37m max x 3.84m max )

### **Dining Room**

11' 7" x 7' 5" ( 3.53m x 2.26m )

#### Kitchen

11' 6" x 7' 7" ( 3.51m x 2.31m )

### **Utility Room**

8' 3" x 4' 9" ( 2.51m x 1.45m )

## **Sitting Room**

16' 6" x 7' 9" ( 5.03m x 2.36m )

#### **Downstairs W.C.**

# Landing

#### **Bedroom One**

12' 3" x 8' 8" ( 3.73m x 2.64m )

#### **Ensuite**

#### **Bedroom Two**

10' 7" x 8' 7" ( 3.23m x 2.62m )

#### **Bedroom Three**

7' 9" x 6' 5" ( 2.36m x 1.96m )

#### **Bathroom**