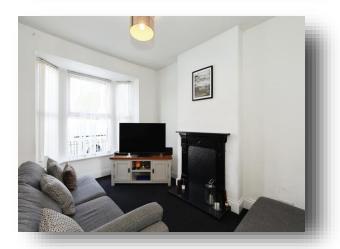

### Lounge

10' 11" x 10' 2" Max ( 3.33m x 3.10m Max )

## **Dining Room**

12' 1" Max x 10' 5" Max ( 3.68m Max x 3.17m Max )