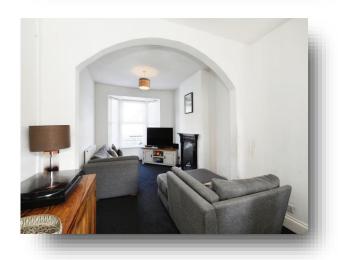

### Lounge

10' 11" x 10' 2" Max ( 3.33m x 3.10m Max )

## **Dining Room**

12' 1" Max x 10' 5" Max ( 3.68m Max x 3.17m Max )