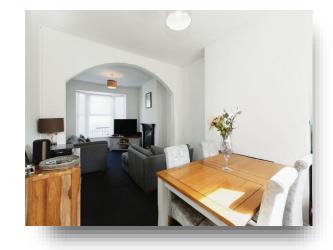

### Lounge

10' 11" x 10' 2" Max ( 3.33m x 3.10m Max )

## **Dining Room**

12' 1" Max x 10' 5" Max ( 3.68m Max x 3.17m Max )