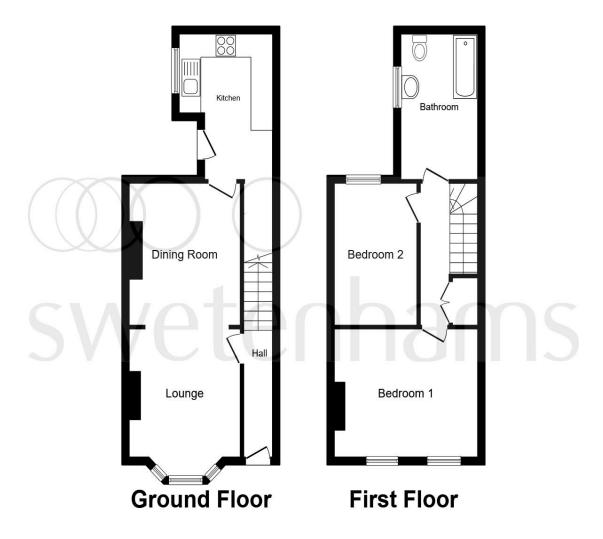

# **Wharton Road, Winsford**

\*\* GUIDE PRICE £150,000 - £170,000 \*\*

Two bedroom semi detached property with fully enclosed low maintenance rear garden.

This floor plan is for illustrative purposes only. It is not drawn to scale. Any measurements, floor areas (including any total floor area), openings and orientation are approximate. No details are guaranteed, they cannot be relied upon for any purpose and they do not form part of any agreement. No liability is taken for any error, omission or misstatement.

#### **Entrance Hall**

### Lounge

10' 11" x 10' 2" Max ( 3.33m x 3.10m Max )

## **Dining Room**

12' 1" Max x 10' 5" Max ( 3.68m Max x 3.17m Max )

#### Kitchen

12' 4" x 6' 11" ( 3.76m x 2.11m )

## Landing

#### **Bedroom One**

13' 6" max x 10' 11" max ( 4.11m max x 3.33m max )

#### **Bedroom Two**

12' x 7' 9" ( 3.66m x 2.36m )

#### **Bathroom**

## **Externally**