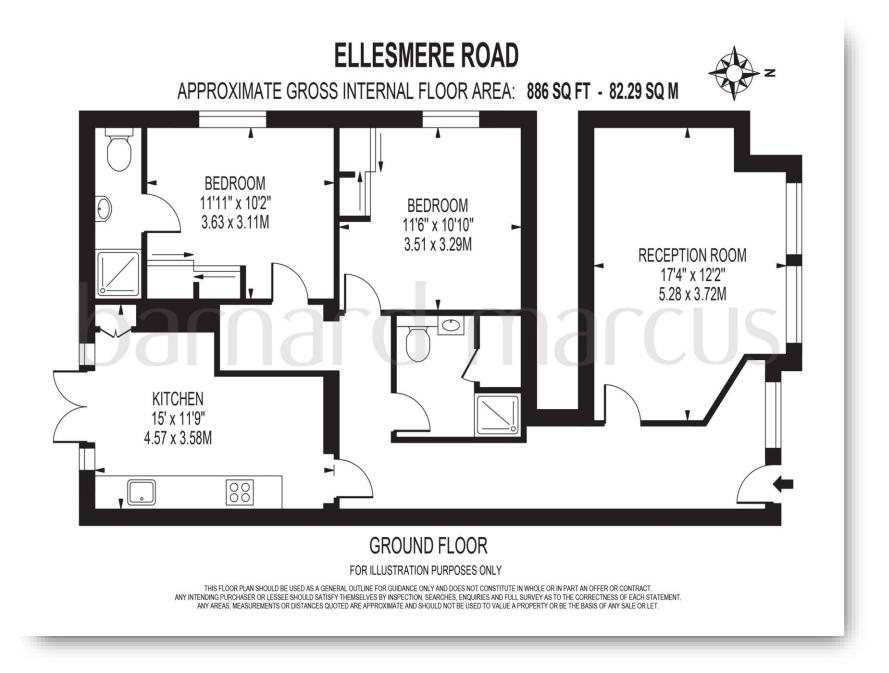

### **Ellesmere Road, London**

A lovely ground floor two bedroom apartment, which has been renovated to a very high standard throughout by the current owner. Offering a very generous sq footage of approx. 886. Further benefits include a south facing private rear garden, your own entrance and the potential to extend further into the garden (subject to the usual planning consents).

## Ellesmere Road, London

- Ground floor apartment
- Two bedrooms
- Two bathrooms
- Refurbished to a high standard throughout
- High ceilings & an abundance of period features yet a stylish, modern feel