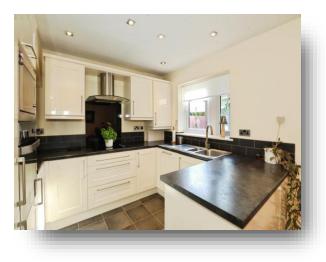

#### Kitchen/ Diner

15' 1" x 10' 2" ( 4.60m x 3.10m ) Range of fitted wall and base units with contrasting work surfaces over, electric hob and integrated oven and microwave, integrated dishwasher and fridge/ freezer, sink and drainer unit, double glazed window to rear aspect and double doors leading to the sun room. Gas combination boiler