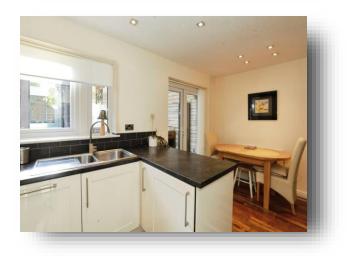

#### Kitchen/ Diner

15' 1" x 10' 2" ( 4.60m x 3.10m ) Range of fitted wall and base units with contrasting work surfaces over, electric hob and integrated oven and microwave, integrated dishwasher and fridge/ freezer, sink and drainer unit, double glazed window to rear aspect and double doors leading to the sun room. Gas combination boiler