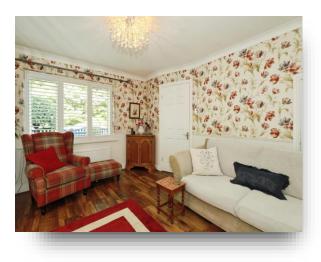

#### Lounge

14' x  $\overline{11}$ ' 11" (  $4.27m \times 3.63m$  ) Double glazed window to front aspect, gas fire in a white marble surround and radiator and shutters.