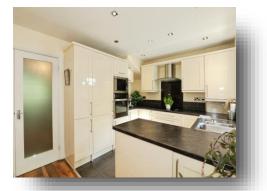

#### Kitchen/ Diner

15' 1" x 10' 2" ( 4.60m x 3.10m ) Range of fitted wall and base units with contrasting work surfaces over, electric hob and integrated oven and microwave, integrated dishwasher and fridge/ freezer, sink and drainer unit, double glazed window to rear aspect and double doors leading to the sun room. Gas combination boiler