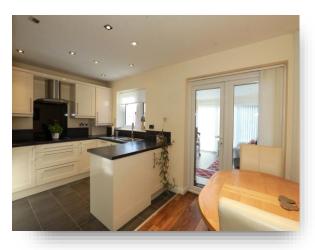

#### Kitchen/ Diner

15' 1" x 10' 2" ( 4.60m x 3.10m ) Range of fitted wall and base units with contrasting work surfaces over, electric hob and integrated oven and microwave, integrated dishwasher and fridge/ freezer, sink and drainer unit, double glazed window to rear aspect and double doors leading to the sun room. Gas combination boiler