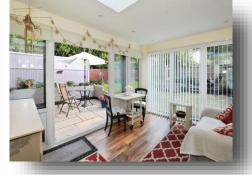

#### Sun Room

13' x 9' 8" ( 3.96m x 2.95m ) Double doors leading to rear garden , downlights, double radiator and solid roof with skylight