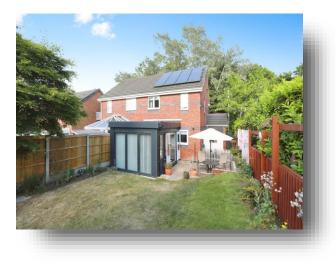

#### Sun Room

13' x 9' 8" ( 3.96m x 2.95m ) Double doors leading to rear garden , downlights, double radiator and solid roof with skylight

#### External

Driveway parking. Private rear garden which is laid to lawn with flower borders, Indian stone patio , and gated side access. Solar panels fitted in 2022