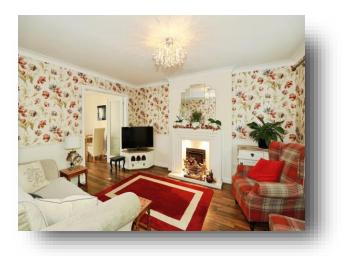

#### Lounge

14' x  $\overline{11}$ ' 11" (  $4.27m \times 3.63m$  ) Double glazed window to front aspect, gas fire in a white marble surround and radiator and shutters.