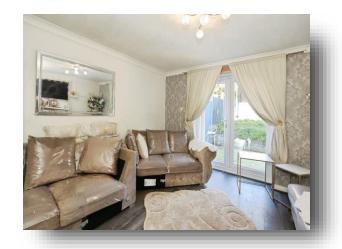

### Lounge

14' x 12' 9" ( 4.27m x 3.89m ) Double doors leading to rear garden laminate flooring and radiator