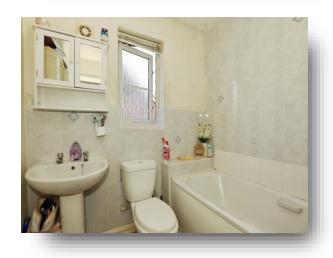

### **Bathroom**

Bath with shower over, low level WC, hand wash basin, radiator and double glazed frosted window to side aspect