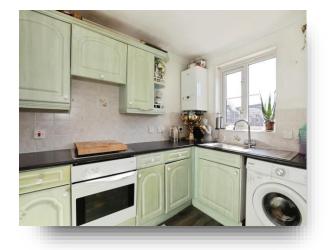

#### Kitchen

10' 4" x 6' 4" ( 3.15m x 1.93m )

Range of fitted wall and base units with contrasting work surfaces over, space for washing machine and fridge/ freezer, stainless steel sink and drainer unit, double glazed window to font aspect and radiator