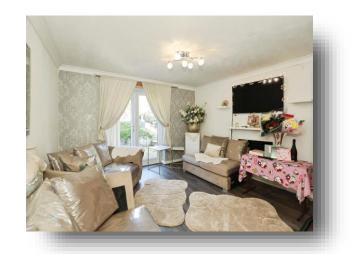

### Lounge

14' x 12' 9" ( 4.27m x 3.89m ) Double doors leading to rear garden laminate flooring and radiator