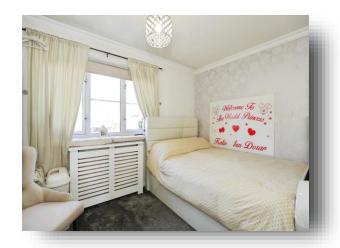

### **Bedroom One**

12' 9" x 9' (3.89 m x 2.74 m)Double glazed window to front aspect, airing cupboard and radiator