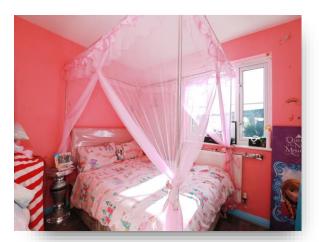

## **Bedroom Two**

12' 9"  $\times$  8' 3" (  $3.89 \text{m} \times 2.51 \text{m}$  ) Double glazed window to rear aspect and radiator