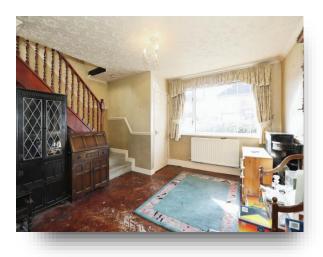

## Central Road, Rudheath Northwich

SPACIOUS THREE BEDROOM DETACHED PROPERTY WITH OFF ROAD PARKING IN A POPULAR CENTRAL NORTHWICH LOCATION!

Entrance Hall Lounge/ Dining Room 27' 2" x 14' 9" ( 8.28m x 4.50m ) Kitchen 34' 1" x 7' ( 10.39m x 2.13m ) Bedroom One 11' 6" x 9' 4" ( 3.51m x 2.84m ) Bedroom Two 12' 1" x 8' ( 3.68m x 2.44m ) Bedroom Three 6' 7" x 5' 1" ( 2.01m x 1.55m )