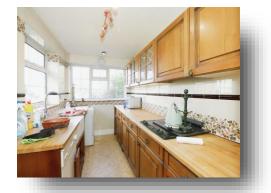

Entrance Hall Lounge/ Dining Room 27' 2" x 14' 9" ( 8.28m x 4.50m ) Kitchen 34' 1" x 7' ( 10.39m x 2.13m ) Bedroom One 11' 6" x 9' 4" ( 3.51m x 2.84m ) Bedroom Two 12' 1" x 8' ( 3.68m x 2.44m ) Bedroom Three 6' 7" x 5' 1" ( 2.01m x 1.55m )