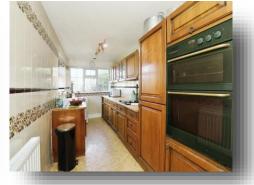

Entrance Hall Lounge/ Dining Room 27' 2" x 14' 9" ( 8.28m x 4.50m ) Kitchen 34' 1" x 7' ( 10.39m x 2.13m ) Bedroom One 11' 6" x 9' 4" ( 3.51m x 2.84m ) Bedroom Two 12' 1" x 8' ( 3.68m x 2.44m ) Bedroom Three 6' 7" x 5' 1" ( 2.01m x 1.55m )