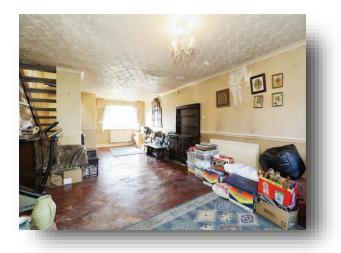

Entrance Hall Lounge/ Dining Room 27' 2" x 14' 9" ( 8.28m x 4.50m ) Kitchen 34' 1" x 7' ( 10.39m x 2.13m ) Bedroom One 11' 6" x 9' 4" ( 3.51m x 2.84m ) Bedroom Two 12' 1" x 8' ( 3.68m x 2.44m ) Bedroom Three 6' 7" x 5' 1" ( 2.01m x 1.55m )

# **Central Road, Rudheath Northwich**

- Sale by Modern Auction (T&Cs apply)
- Subject to an undisclosed Reserve Price
- Buyers fees apply
- Three Bedroom Detached Property
- Open Plan Lounge/ Diner

Tenure: Freehold EPC Rating: E Council Tax Band: C