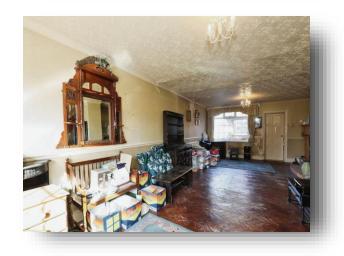

## Central Road, Rudheath Northwich

SPACIOUS THREE BEDROOM DETACHED PROPERTY WITH OFF ROAD PARKING IN A POPULAR CENTRAL NORTHWICH LOCATION!

Entrance Hall Lounge/ Dining Room 27' 2" x 14' 9" ( 8.28m x 4.50m ) Kitchen 34' 1" x 7' ( 10.39m x 2.13m ) Bedroom One 11' 6" x 9' 4" ( 3.51m x 2.84m ) Bedroom Two 12' 1" x 8' ( 3.68m x 2.44m ) Bedroom Three 6' 7" x 5' 1" ( 2.01m x 1.55m )