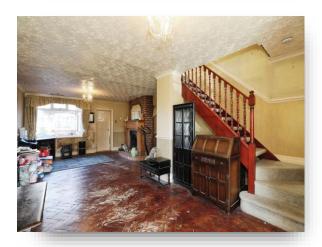

## Central Road, Rudheath Northwich

SPACIOUS THREE BEDROOM DETACHED PROPERTY WITH OFF ROAD PARKING IN A POPULAR CENTRAL NORTHWICH LOCATION!

Entrance Hall Lounge/ Dining Room 27' 2" x 14' 9" ( 8.28m x 4.50m ) Kitchen 34' 1" x 7' ( 10.39m x 2.13m ) Bedroom One 11' 6" x 9' 4" ( 3.51m x 2.84m ) Bedroom Two 12' 1" x 8' ( 3.68m x 2.44m ) Bedroom Three 6' 7" x 5' 1" ( 2.01m x 1.55m )