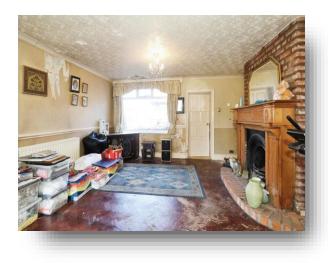

Entrance Hall Lounge/ Dining Room 27' 2" x 14' 9" ( 8.28m x 4.50m ) Kitchen 34' 1" x 7' ( 10.39m x 2.13m ) Bedroom One 11' 6" x 9' 4" ( 3.51m x 2.84m ) Bedroom Two 12' 1" x 8' ( 3.68m x 2.44m ) Bedroom Three 6' 7" x 5' 1" ( 2.01m x 1.55m )

# **Central Road, Rudheath Northwich**

- Sale by Modern Auction (T&Cs apply)
- Subject to an undisclosed Reserve Price
- Buyers fees apply
- Three Bedroom Detached Property
- Open Plan Lounge/ Diner

Tenure: Freehold EPC Rating: E Council Tax Band: C