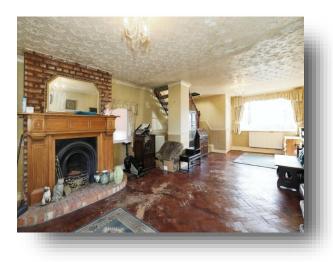

Entrance Hall Lounge/ Dining Room 27' 2" x 14' 9" ( 8.28m x 4.50m ) Kitchen 34' 1" x 7' ( 10.39m x 2.13m ) Bedroom One 11' 6" x 9' 4" ( 3.51m x 2.84m ) Bedroom Two 12' 1" x 8' ( 3.68m x 2.44m ) Bedroom Three 6' 7" x 5' 1" ( 2.01m x 1.55m )

# **Central Road, Rudheath Northwich**

- Sale by Modern Auction (T&Cs apply)
- Subject to an undisclosed Reserve Price
- Buyers fees apply
- Three Bedroom Detached Property
- Open Plan Lounge/ Diner

Tenure: Freehold EPC Rating: E Council Tax Band: C