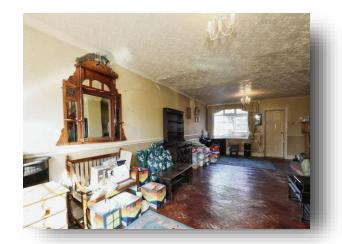

## **Central Road, Rudheath Northwich**

SPACIOUS THREE BEDROOM DETACHED PROPERTY WITH OFF ROAD PARKING IN A POPULAR CENTRAL NORTHWICH LOCATION!

**Entrance Hall Lounge/ Dining Room** 27' 2" x 14' 9" ( 8.28m x 4.50m )