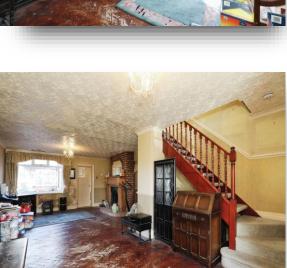

## **Central Road, Rudheath Northwich**

SPACIOUS THREE BEDROOM DETACHED PROPERTY WITH OFF ROAD PARKING IN A POPULAR CENTRAL NORTHWICH LOCATION!

**Entrance Hall Lounge/ Dining Room** 27' 2" x 14' 9" ( 8.28m x 4.50m )