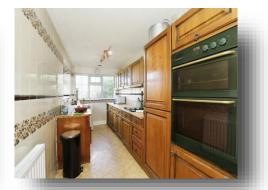

Kitchen

34' 1" x 7' ( 10.39m x 2.13m )

**Bedroom One** 

11' 6" x 9' 4" ( 3.51m x 2.84m )

**Bedroom Two** 

12' 1" x 8' ( 3.68m x 2.44m )

**Bedroom Three** 

6' 7" x 5' 1" ( 2.01m x 1.55m )