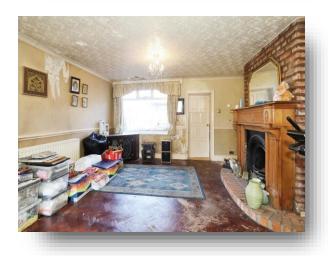

## **Central Road, Rudheath Northwich**

SPACIOUS THREE BEDROOM DETACHED PROPERTY WITH OFF ROAD PARKING IN A POPULAR CENTRAL NORTHWICH LOCATION!

**Entrance Hall Lounge/ Dining Room** 27' 2" x 14' 9" ( 8.28m x 4.50m )