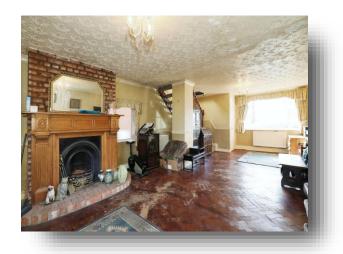

## **Central Road, Rudheath Northwich**

SPACIOUS THREE BEDROOM DETACHED PROPERTY WITH OFF ROAD PARKING IN A POPULAR CENTRAL NORTHWICH LOCATION!

**Entrance Hall Lounge/ Dining Room** 27' 2" x 14' 9" ( 8.28m x 4.50m )