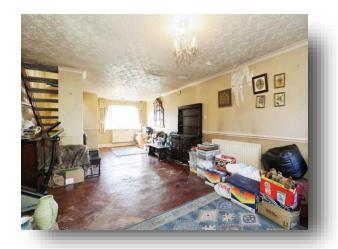

## **Central Road, Rudheath Northwich**

SPACIOUS THREE BEDROOM DETACHED PROPERTY WITH OFF ROAD PARKING IN A POPULAR CENTRAL NORTHWICH LOCATION!

**Entrance Hall Lounge/ Dining Room** 27' 2" x 14' 9" ( 8.28m x 4.50m )