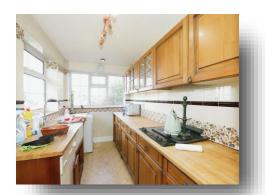

Kitchen

34' 1" x 7' ( 10.39m x 2.13m )

**Bedroom One** 

11' 6" x 9' 4" ( 3.51m x 2.84m )

**Bedroom Two** 

12' 1" x 8' ( 3.68m x 2.44m )

**Bedroom Three** 

6' 7" x 5' 1" ( 2.01m x 1.55m )