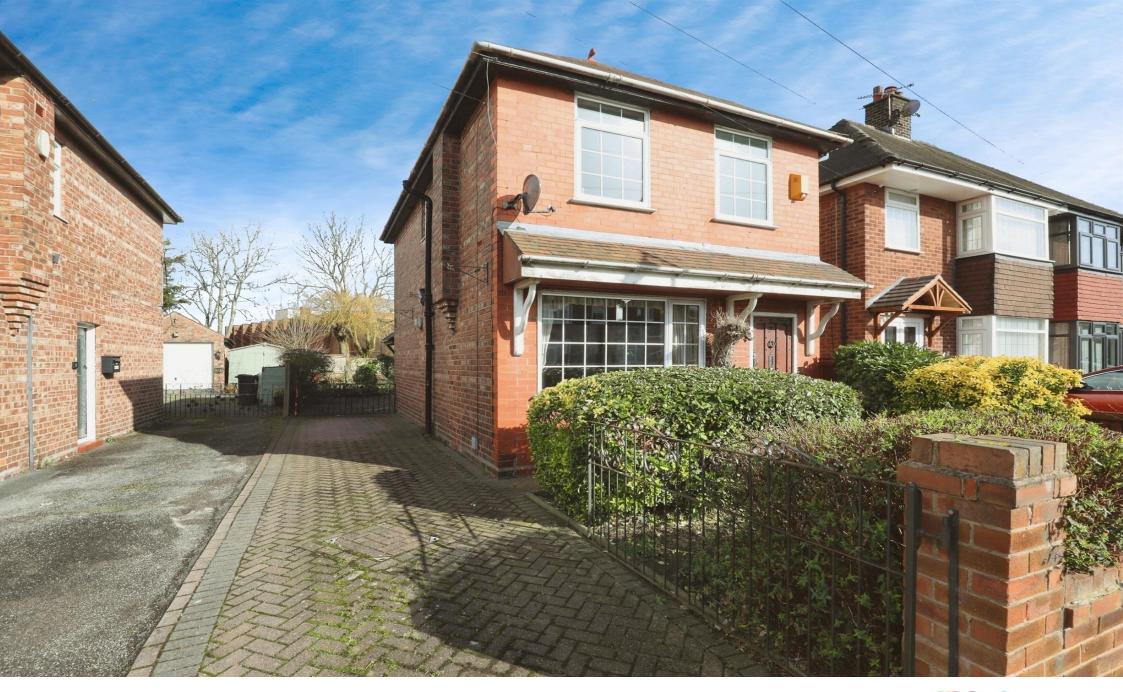

## **Central Road, Rudheath Northwich**

SPACIOUS THREE BEDROOM DETACHED PROPERTY WITH OFF ROAD PARKING IN A POPULAR CENTRAL NORTHWICH LOCATION!

**Entrance Hall Lounge/ Dining Room** 27' 2" x 14' 9" ( 8.28m x 4.50m )

## **Central Road, Rudheath Northwich**

- Three Bedroom Detached Property
- Open Plan Lounge/ Diner
- No Upward Chain
- Driveway Parking
- Council Tax Band C

Tenure: Freehold EPC Rating: Awaited

£285,000