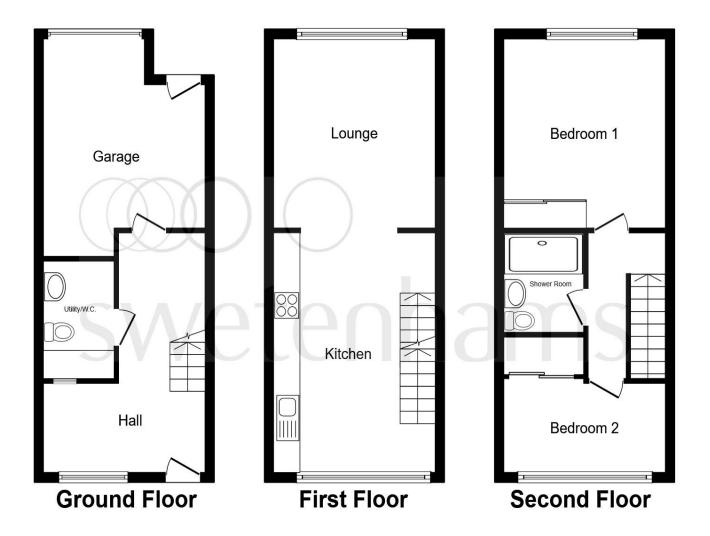

# **Beach Road, Hartford Northwich**

RECENTLY REFURBISHED TWO DOUBLE BEDROOM TOWN HOUSE SET OVER THREE FLOORS IN A HIGHLY SOUGHT AFTER HARTFORD LOCATION!

This floor plan is for illustrative purposes only. It is not drawn to scale. Any measurements, floor areas (including any total floor area), openings and orientation are approximate. No details are guaranteed, they cannot be relied upon for any purpose and they do not form part of any agreement. No liability is taken for any error, omission or misstatement. A party must rely upon its own inspection(s). Powered by www.focalagent.com

#### **Entrance Hall**

### **Downstairs Wc/ Utility Room**

### **Lounge/ Diner**

13' x 12' (3.96m x 3.66m)

#### Kitchen

16' 10" x 11' 11" ( 5.13m x 3.63m )

#### **Bedroom One**

13' 10" max x 12' ( 4.22m max x 3.66m )

#### **Bedroom Two**

12' x 7' (3.66m x 2.13m)

#### **Shower Room**