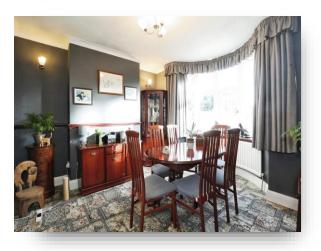

#### Lounge

12' 9" x 12' (3.89m x 3.66m)

**Dining Room** 12' 9" x 10' 5" ( 3.89m x 3.17m )

**Kitchen** 20' x 6' 1" ( 6.10m x 1.85m )