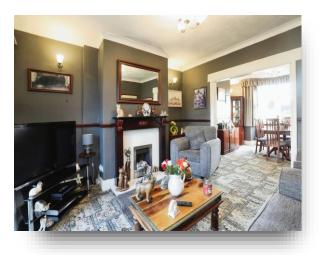

#### Lounge

12' 9" x 12' (3.89m x 3.66m)

**Dining Room** 12' 9" x 10' 5" ( 3.89m x 3.17m )

**Kitchen** 20' x 6' 1" ( 6.10m x 1.85m )