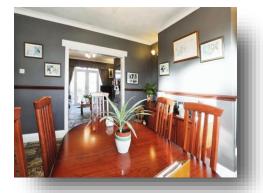

#### Lounge

12' 9" x 12' (3.89m x 3.66m)

**Dining Room** 12' 9" x 10' 5" ( 3.89m x 3.17m )

**Kitchen** 20' x 6' 1" ( 6.10m x 1.85m )