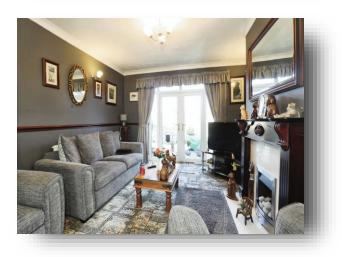

#### Lounge

12' 9" x 12' (3.89m x 3.66m)

**Dining Room** 12' 9" x 10' 5" ( 3.89m x 3.17m )

**Kitchen** 20' x 6' 1" ( 6.10m x 1.85m )