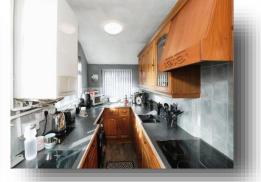

#### Lounge

12' 9" x 12' (3.89m x 3.66m)

**Dining Room** 12' 9" x 10' 5" ( 3.89m x 3.17m )

**Kitchen** 20' x 6' 1" ( 6.10m x 1.85m )