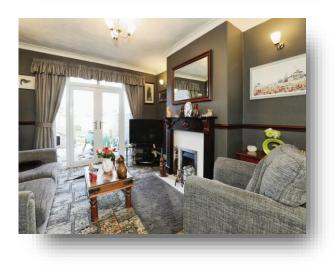

#### Lounge

12' 9" x 12' (3.89m x 3.66m)

**Dining Room** 12' 9" x 10' 5" ( 3.89m x 3.17m )

**Kitchen** 20' x 6' 1" ( 6.10m x 1.85m )