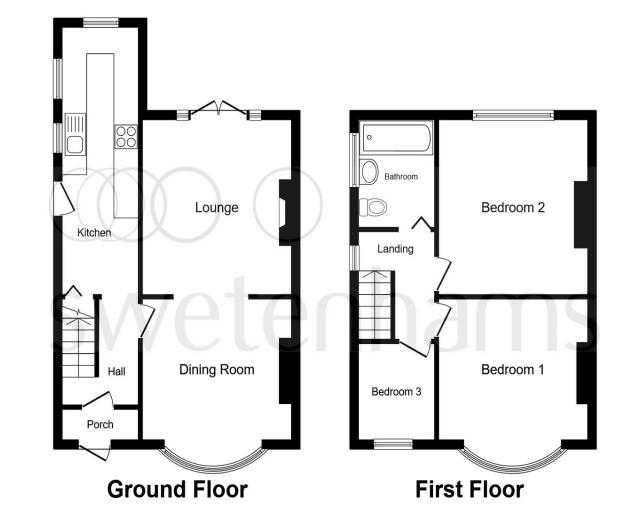

This floor plan is for illustrative purposes only. It is not drawn to scale. Any measurements, floor areas (including any total floor area), openings and orientation are approximate. No details are guaranteed, they cannot be relied upon for any purpose and they do not form part of any agreement. No liability is taken for any error, omission or misstatement. A party must rely upon its own inspection(s). Powered by www.focalagent.com

#### **Entrance Porch**

**Entrance Hall** 

#### Lounge

12' 9" x 12' (3.89m x 3.66m)

**Dining Room** 12' 9" x 10' 5" ( 3.89m x 3.17m )

**Kitchen** 20' x 6' 1" ( 6.10m x 1.85m )

#### Bathroom

**Bedroom One** 12' x 10' 6" ( 3.66m x 3.20m )

**Bedroom Two** 12' 8" x 12' (3.86m x 3.66m)

**Bedroom Three** 7' 5" x 6' 2" ( 2.26m x 1.88m )

External