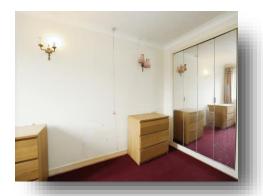

#### **Bedroom**

15' x 9' ( 4.57m x 2.74m )

Double glazed window, built in wardrobes and wall mounted heated