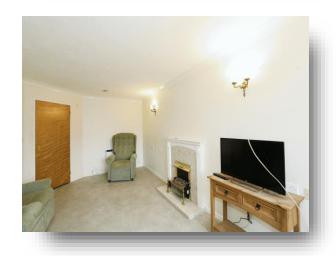

### Lounge

19' x 10' (5.79m x 3.05m)

Double glazed window, feature fireplace and wall mounted heater