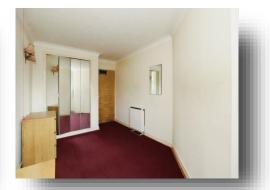

#### **Bedroom**

15' x 9' ( 4.57m x 2.74m )

Double glazed window, built in wardrobes and wall mounted heated