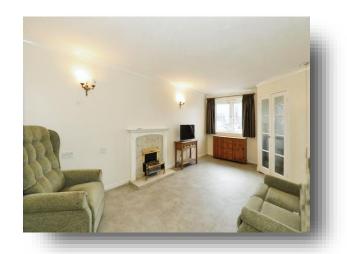

### Lounge

19' x 10' (5.79m x 3.05m)

Double glazed window, feature fireplace and wall mounted heater