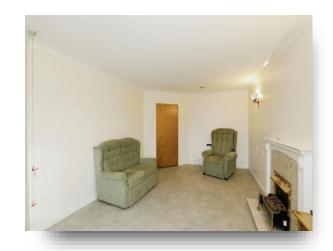

### Lounge

19' x 10' (5.79m x 3.05m)

Double glazed window, feature fireplace and wall mounted heater