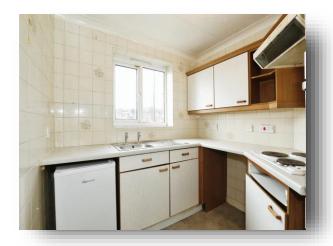

#### Kitchen

7' x 7' (2.13m x 2.13m)

Range of fitted wall and base units with contrasting work surfaces over, space for fridge/ freezer and oven. Sink and drainer unit, tiled splash backs and double glazed window