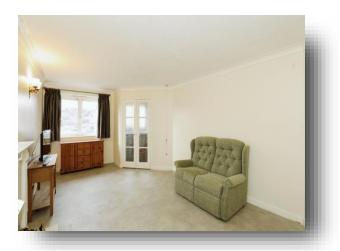

### Lounge

19' x 10' (5.79m x 3.05m)

Double glazed window, feature fireplace and wall mounted heater