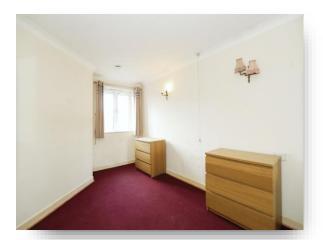

#### **Bedroom**

15' x 9' ( 4.57m x 2.74m )

Double glazed window, built in wardrobes and wall mounted heated