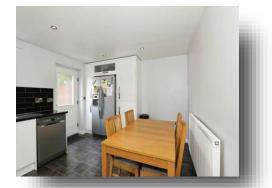

#### **Kitchen/ Diner**

15' x 11' 11" (4.57m x 3.63m) Range of fitted wall and base units with contrasting work surfaces over, electric hob, oven and extractor, space for fridge/ freezer, dishwasher and washing machine. Stainless steel sink and drainer unit, tiled splash backs, spotlights, double glazed window to rear aspect and door leading to rear garden