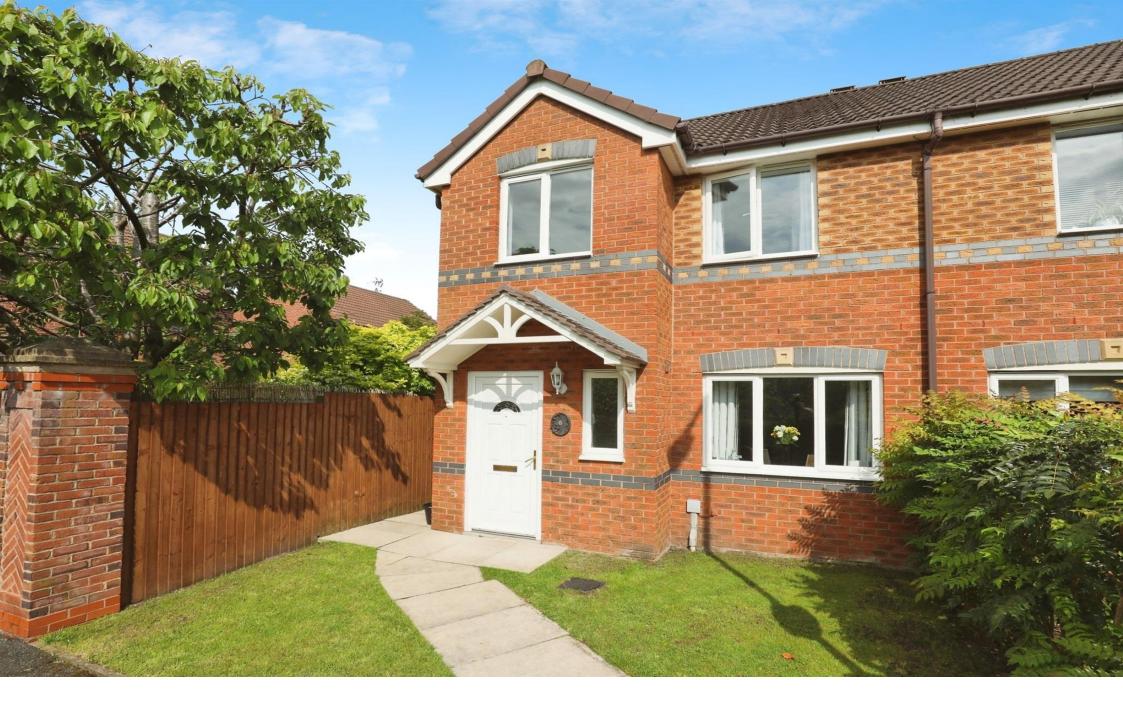

## Moor-Park Way,Northwich

WELL PRESENTED THREE BEDROOM SEMI DETACHED PROPERTY WITH OFF ROAD PARKING FOR TWO CARS IN A HIGHLY SOUGHT AFTER KINGSMEAD LOCATION!

**Entrance Hall** Door to front aspect and radiator

#### External

Off road parking for two cars. Private rear garden with patio seating area, shed, tap and gated access