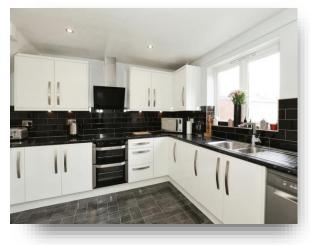

#### **Kitchen/ Diner**

15' x 11' 11" (4.57m x 3.63m) Range of fitted wall and base units with contrasting work surfaces over, electric hob, oven and extractor, space for fridge/ freezer, dishwasher and washing machine. Stainless steel sink and drainer unit, tiled splash backs, spotlights, double glazed window to rear aspect and door leading to rear garden