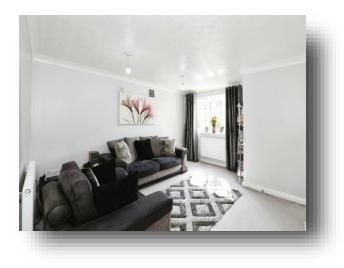

#### Lounge

15' x 12' (4.57m x 3.66m ) Double glazed window to front aspect, under stairs storage and radiator