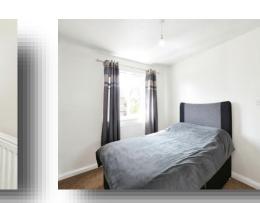

#### **Bedroom One**

13' x 8' ( 3.96m x 2.44m ) Double glazed window to front aspect and radiator

### **Bedroom Two**

12' 10" x 8' ( 3.91m x 2.44m ) Double glazed window to rear aspect and radiator

#### **Bedroom Three**

11' x 6' 10" ( 3.35m x 2.08m ) Double glazed window to front aspect, laminate flooring and radiator