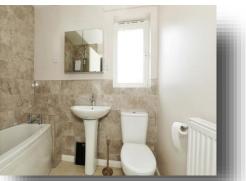

#### Bathroom

Bath with shower over, low level WC, hand wash basin double glazed frosted window to rear aspect and radiator