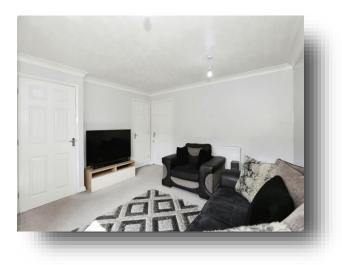

#### Lounge

15' x 12' (4.57m x 3.66m ) Double glazed window to front aspect, under stairs storage and radiator