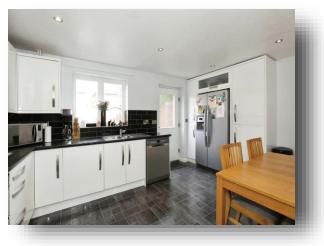

#### **Kitchen/ Diner**

15' x 11' 11" (4.57m x 3.63m) Range of fitted wall and base units with contrasting work surfaces over, electric hob, oven and extractor, space for fridge/ freezer, dishwasher and washing machine. Stainless steel sink and drainer unit, tiled splash backs, spotlights, double glazed window to rear aspect and door leading to rear garden