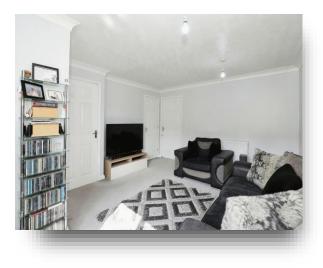

#### Lounge

15' x 12' (4.57m x 3.66m ) Double glazed window to front aspect, under stairs storage and radiator