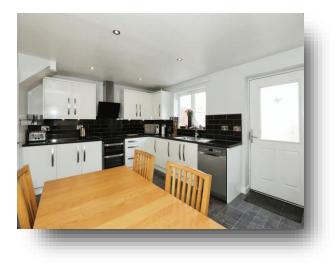

#### **Kitchen/ Diner**

15' x 11' 11" (4.57m x 3.63m) Range of fitted wall and base units with contrasting work surfaces over, electric hob, oven and extractor, space for fridge/ freezer, dishwasher and washing machine. Stainless steel sink and drainer unit, tiled splash backs, spotlights, double glazed window to rear aspect and door leading to rear garden