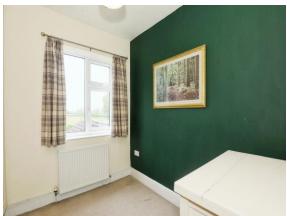

#### **Bedroom Two**

8' x 6' (2.44m x 1.83m)

Double glazed window to rear aspect and radiator. Built in wardrobe.