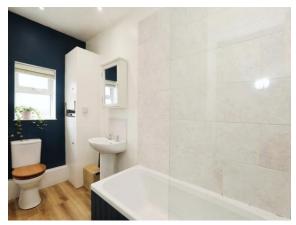

#### **Bathroom**

Bath with shower over, low level WC, hand wash basin, double glazed window and radiator