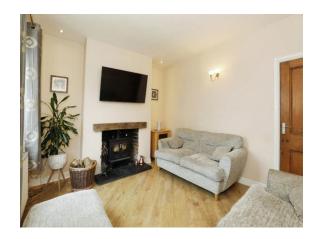

#### Lounge

12' 1" x 10' 1" ( 3.68m x 3.07m )

Double glazed window to font aspect, wood burning stove, laminate flooring and radiator