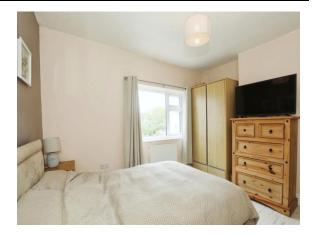

#### **Bedroom One**

12' 1" into recess x 10' 10" ( 3.68m into recess x 3.30m )

Double glazed window to front aspect, laminate flooring and radiator. Loft access from landing. Loft is boarded with pull down ladder.

#### **Bedroom Two**

8' x 6' (2.44m x 1.83m)

Double glazed window to rear aspect and radiator. Built in wardrobe.