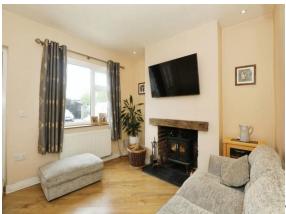

#### Lounge

12' 1" x 10' 1" ( 3.68m x 3.07m )

Double glazed window to font aspect, wood burning stove, laminate flooring and radiator