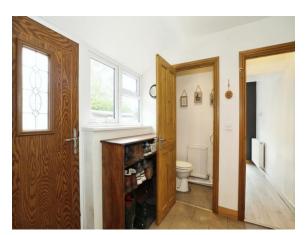

#### **Bathroom**

Bath with shower over, low level WC, hand wash basin, double glazed window and radiator