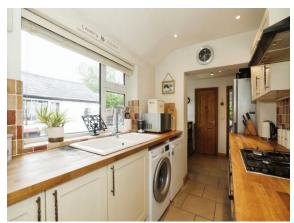

#### Kitchen

16' 1" x 7' 1" ( 4.90m x 2.16m )

Range of fitted wall and base units with contrasting work surfaces over, gas hob, electric oven and oven hood. Space for washing machine, dishwasher and fridge/ freezer. Sink and drainer, tiled splash backs, tiled flooring, double glazed window to side aspect and composite door