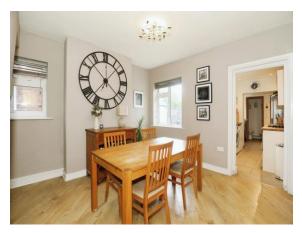

#### **Dining Room**

16' 1" x 7' 1" ( 4.90m x 2.16m )

Double glazed windows to rear and side aspects, laminate flooring and radiator