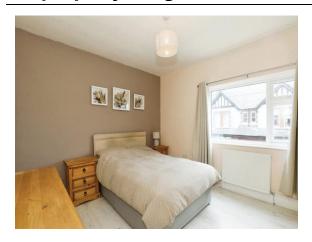

#### **Bedroom One**

12' 1" into recess x 10' 10" ( 3.68m into recess x 3.30m )

Double glazed window to front aspect, laminate flooring and radiator. Loft access from landing. Loft is boarded with pull down ladder.

#### **Bedroom Two**

8' x 6' (2.44m x 1.83m)

Double glazed window to rear aspect and radiator. Built in wardrobe.