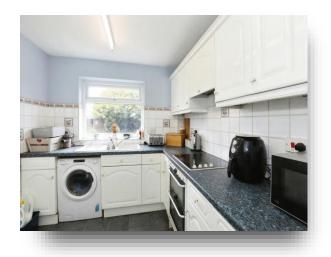

#### Kitchen

12' x 8' 5" ( 3.66m x 2.57m )

Range of fitted wall and base units with contrasting work surfaces over, space for washing machine and fridge/ freezer, electric hob and oven. Sink and drainer unit, tiled splash backs, door to side aspect and double glazed window to rear aspect