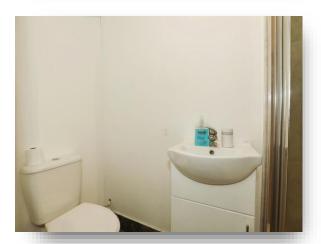

#### **Downstairs Wc**

Low level WC, shower and hand wash basin

## **Bathroom**

Bath with shower over, low level WC, hand wash basin, double glazed frosted window to rear aspect, storage cupboard and radiator