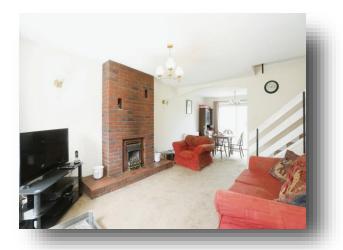

# **Lounge/ Diner**

24' 6" x 11' 9" ( 7.47m x 3.58m )

Bay window to front aspect, sliding doors leading to rear garden, gas fire in exposed brick surround. stairs to first floor and radiator