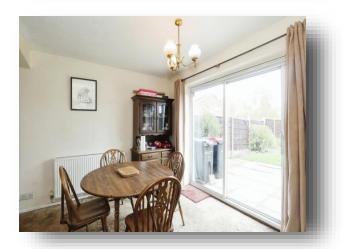

# **Lounge/ Diner**

24' 6" x 11' 9" ( 7.47m x 3.58m )

Bay window to front aspect, sliding doors leading to rear garden, gas fire in exposed brick surround. stairs to first floor and radiator