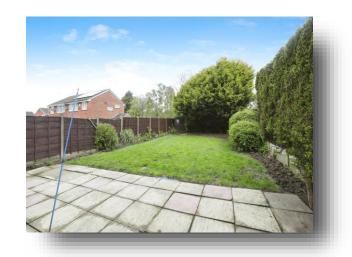

## **External**

Driveway parking and additional off road parking opposite the house. Private rear garden which is mainly laid to lawn with shrub borders, patio seating

area and side access.