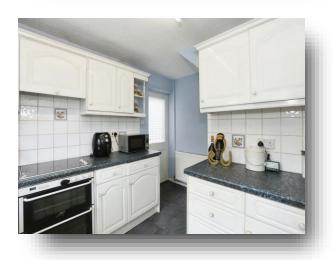

#### Kitchen

12' x 8' 5" ( 3.66m x 2.57m )

Range of fitted wall and base units with contrasting work surfaces over, space for washing machine and fridge/ freezer, electric hob and oven. Sink and drainer unit, tiled splash backs, door to side aspect and double glazed window to rear aspect