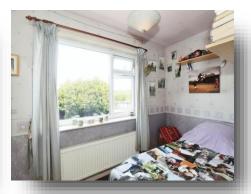

#### **Bedroom One**

15' x 12' 1" ( 4.57m x 3.68m ) Double glazed window to front aspect and radiator

## **Bedroom Two**

12' 2" x 8' 3" ( 3.71m x 2.51m ) Double glazed window to front aspect and radiator

## **Bedroom Three**

 $10' 7" \times 9' 1" (3.23m \times 2.77m)$ Double glazed window to rear aspect and radiator