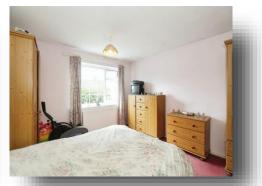

#### **Bedroom One**

15' x 12' 1" ( 4.57m x 3.68m ) Double glazed window to front aspect and radiator

## **Bedroom Two**

12' 2" x 8' 3" ( 3.71m x 2.51m ) Double glazed window to front aspect and radiator

## **Bedroom Three**

 $10' 7" \times 9' 1" (3.23m \times 2.77m)$ Double glazed window to rear aspect and radiator