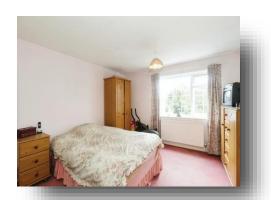

#### **Bedroom One**

15' x 12' 1" ( 4.57m x 3.68m ) Double glazed window to front aspect and radiator