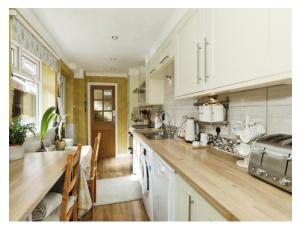

#### Kitchen

22' x 6' (6.71m x 1.83m)

Range of fitted wall and base units with contrasting work surfaces over space for oven, washing machine and tumble dryer and dishwasher. Integrated fridge/ freezer. Door to side aspect and double glazed windows to rear and side aspects

### >> property images

*Your Swetenhams office:* The Bull Ring, NORTHWICH, Cheshire, CW9 5BU **T** 01606 43937 **E** northwich@swetenhams.co.uk

1 The Orchard, Townfield Lane, Barnton, Northwich, Cheshire, England, CW8 4LTDate: 20 April 2024Property Ref and Version: NRT107499 - 0007