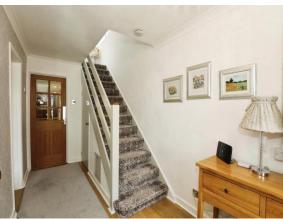

#### **Entrance Hall**

Entrance door, stairs to first floor, under stairs storage and radiator