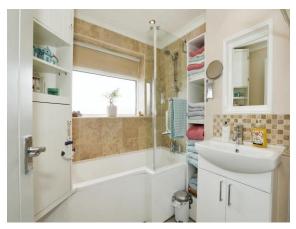

#### Bathroom

Bath with shower over, low level WC, hand wash basin, storage cupboard, heated towel rail, double glazed window to side aspect and spotlights

#### Wc

Low level WC. Double glazed window to side aspect and spotlights

### >> property images

*Your Swetenhams office:* The Bull Ring, NORTHWICH, Cheshire, CW9 5BU **T** 01606 43937 **E** northwich@swetenhams.co.uk

1 The Orchard, Townfield Lane, Barnton, Northwich, Cheshire, England, CW8 4LTDate: 20 April 2024Property Ref and Version: NRT107499 - 0007