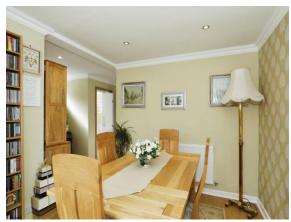

#### **Dining Room**

16' x 11' (  $4.88m \times 3.35m$  ) Sliding doors to rear aspect and double glazed window to side aspect.