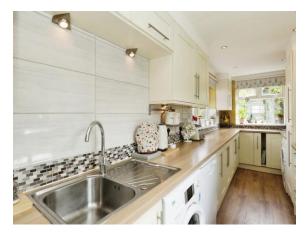

#### Kitchen

22' x 6' (6.71m x 1.83m)

Range of fitted wall and base units with contrasting work surfaces over space for oven, washing machine and tumble dryer and dishwasher. Integrated fridge/ freezer. Door to side aspect and double glazed windows to rear and side aspects