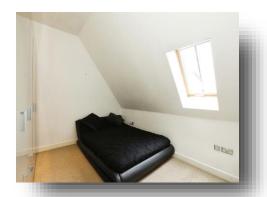

#### **Bedroom**

12' 10" x 10' 1" ( 3.91m x 3.07m ) A double bedroom with Velux window, radiator and phone point