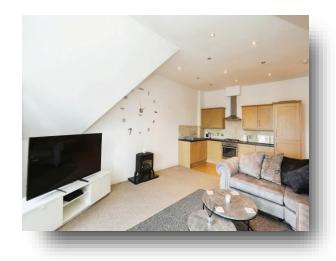

## **Lounge/ Diner/ Kitchen** 22' x 15' 10" ( 6.71m x 4.83m )

Three feature double glazed windows, radiator and TV points. Kitchen area has a range of fitted wall and base units with contrasting work surfaces over, gas hob, electric oven and extractor. Integrated dishwasher, washing machine and fridge/ freezer. Stainless steel sink and drainer and spotlights