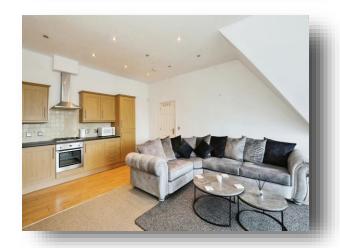

## **Lounge/ Diner/ Kitchen** 22' x 15' 10" ( 6.71m x 4.83m )

Three feature double glazed windows, radiator and TV points. Kitchen area has a range of fitted wall and base units with contrasting work surfaces over, gas hob, electric oven and extractor. Integrated dishwasher, washing machine and fridge/ freezer. Stainless steel sink and drainer and spotlights