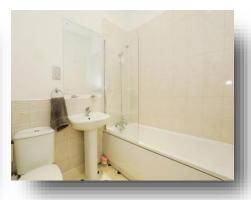

#### **Bathroom**

Bath with shower over, low level WC, hand wash basin, heated towel rail and tiled splash back