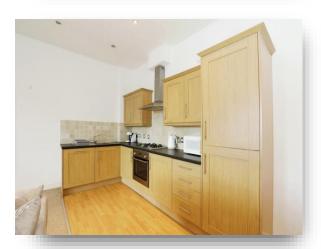

## **Lounge/ Diner/ Kitchen** 22' x 15' 10" ( 6.71m x 4.83m )

Three feature double glazed windows, radiator and TV points. Kitchen area has a range of fitted wall and base units with contrasting work surfaces over, gas hob, electric oven and extractor. Integrated dishwasher, washing machine and fridge/ freezer. Stainless steel sink and drainer and spotlights