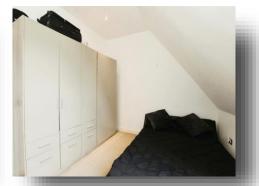

#### **Bedroom**

12' 10" x 10' 1" ( 3.91m x 3.07m ) A double bedroom with Velux window, radiator and phone point