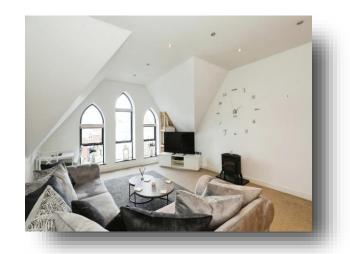

## **Lounge/ Diner/ Kitchen** 22' x 15' 10" ( 6.71m x 4.83m )

Three feature double glazed windows, radiator and TV points. Kitchen area has a range of fitted wall and base units with contrasting work surfaces over, gas hob, electric oven and extractor. Integrated dishwasher, washing machine and fridge/ freezer. Stainless steel sink and drainer and spotlights