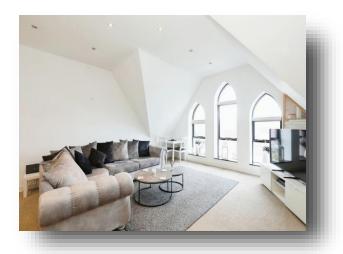

## **Lounge/ Diner/ Kitchen** 22' x 15' 10" ( 6.71m x 4.83m )

Three feature double glazed windows, radiator and TV points. Kitchen area has a range of fitted wall and base units with contrasting work surfaces over, gas hob, electric oven and extractor. Integrated dishwasher, washing machine and fridge/ freezer. Stainless steel sink and drainer and spotlights