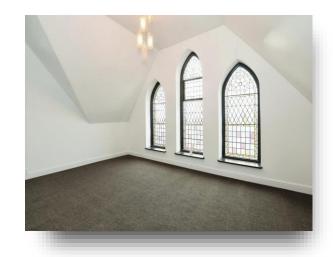

#### **Bedroom**

12' 10" x 10' 1" ( 3.91m x 3.07m ) A double bedroom with Velux window, radiator and phone point