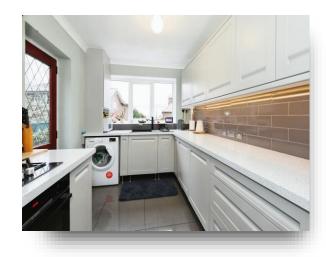

#### Kitchen

12' 9" max x 7' 7" ( 3.89m max x 2.31m )

Range of fitted wall and base units with contrasting work surfaces over, gas hob, electric oven and extractor, space for washing machine and fridge/freezer, sink and drainer unit, tiled splash backs, double glazed window to rear aspect and door to side aspect