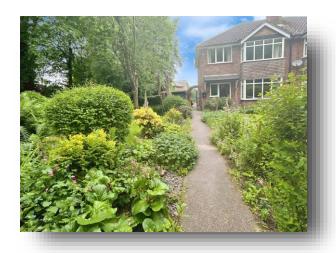

#### External

Detached garage to rear of property. Gated side access. Private, well maintained gardens to the front and rear with lawned areas, patio seating areas, shrub borders, outdoor shed with power and outside tap