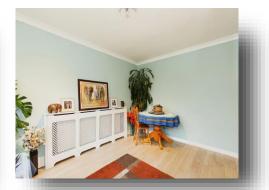

# **Dining Room**

12' 9" x 11' (3.89m x 3.35m)

Double doors leading to rear garden, laminate flooring and radiator