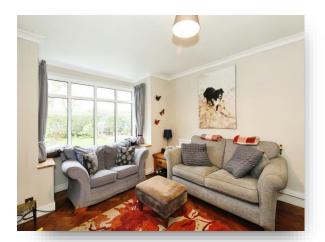

## Lounge

12' 9" x 12' 2" ( 3.89m x 3.71m )

Double glazed bay window to front aspect, fire in surround, wooden flooring and radiator