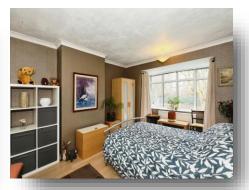

### **Bedroom One**

12' 9" x 11' (3.89m x 3.35m)

Double glazed bay window to front aspect, laminate flooring and radiator

## **Bedroom Two**

12' 9" x 10' 9" ( 3.89m x 3.28m )

Double glazed window to rear aspect and radiator

## **Bedroom Three**

9' 9" x 7' 7" ( 2.97m x 2.31m )

Double glazed window to front aspect and radiator