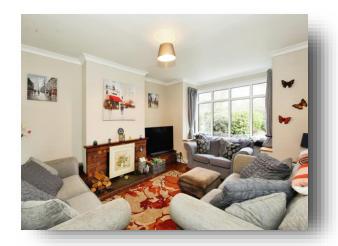

## Lounge

12' 9" x 12' 2" ( 3.89m x 3.71m )

Double glazed bay window to front aspect, fire in surround, wooden flooring and radiator