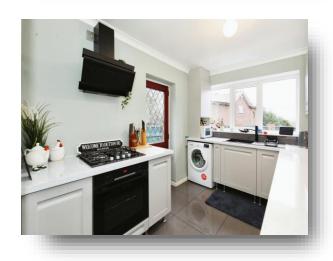

#### Kitchen

12' 9" max x 7' 7" ( 3.89m max x 2.31m )

Range of fitted wall and base units with contrasting work surfaces over, gas hob, electric oven and extractor, space for washing machine and fridge/freezer, sink and drainer unit, tiled splash backs, double glazed window to rear aspect and door to side aspect