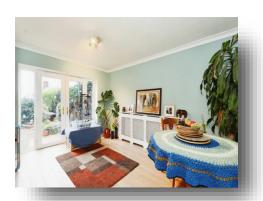

# **Dining Room**

12' 9" x 11' (3.89m x 3.35m)

Double doors leading to rear garden, laminate flooring and radiator