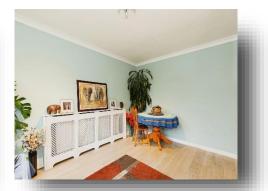

## **Dining Room**

12' 9" x 11' (3.89m x 3.35m)

Double doors leading to rear garden, laminate flooring and radiator