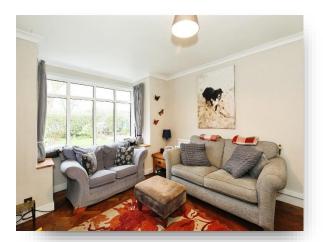

## Lounge

12' 9" x 12' 2" ( 3.89m x 3.71m )

Double glazed bay window to front aspect, fire in surround, wooden flooring and radiator