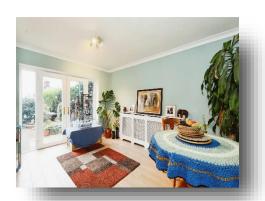

## **Dining Room**

12' 9" x 11' (3.89m x 3.35m)

Double doors leading to rear garden, laminate flooring and radiator