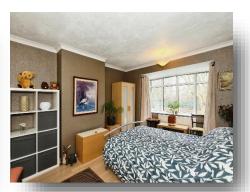

#### **Bedroom One**

12' 9" x 11' (3.89m x 3.35m)

Double glazed bay window to front aspect, laminate flooring and radiator