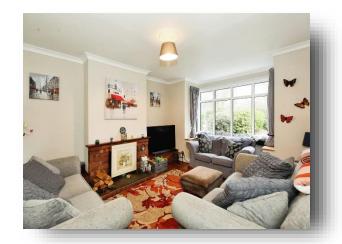

## Lounge

12' 9" x 12' 2" ( 3.89m x 3.71m )

Double glazed bay window to front aspect, fire in surround, wooden flooring and radiator