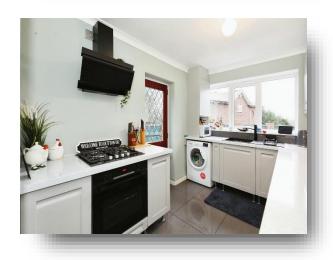

#### Kitchen

12' 9" max x 7' 7" ( 3.89m max x 2.31m )

Range of fitted wall and base units with contrasting work surfaces over, gas hob, electric oven and extractor, space for washing machine and fridge/freezer, sink and drainer unit, tiled splash backs, double glazed window to rear aspect and door to side aspect