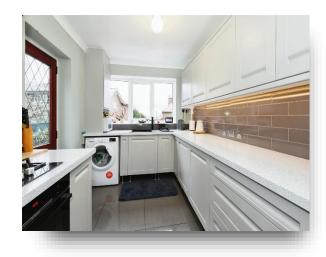

#### Kitchen

12' 9" max x 7' 7" ( 3.89m max x 2.31m )

Range of fitted wall and base units with contrasting work surfaces over, gas hob, electric oven and extractor, space for washing machine and fridge/freezer, sink and drainer unit, tiled splash backs, double glazed window to rear aspect and door to side aspect